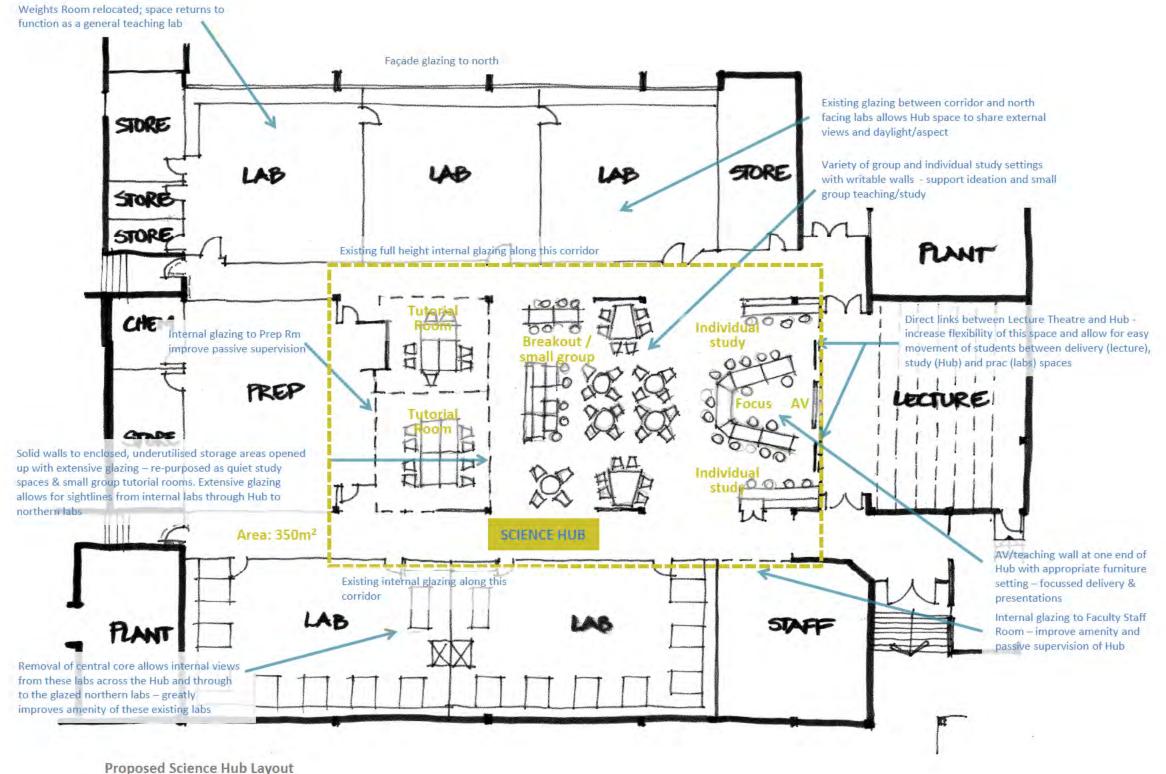

#### SCIENCE HUB - PROJECT OVERVIEW

Internal refurbishment to existing Science Labs and associated store spaces to provide:

- Student focused Science Hub (based on the successful Maths Hub concept recently introduced by the College)
- Flexible learning space away from formal setting of lab and Lecture theatre supporting independent and small group learning
- Improved integration between existing Lecture Theatre and focused teaching/small group breakout/study spaces
- Improved amenity to the internally located lab, staff and prep spaces

Broadly the project involves demolition of the central masonry core of store rooms and one lab space. This solid central core currently segregates the learning spaces and prevents sightlines through the precinct – isolating both staff and students.

Removing internal solid walls will greatly improve the function and amenity for staff and students:

- More spaces will enjoy views and daylight access.
- The Hub will provide a central gathering space for less formal staff and student interactions

Total area of internal refurbishment (central core reconfiguration and upgrade): Approx. 460m<sup>2</sup>

#### EXISTING SCIENCE FACULTY AREA: SPATIAL RESTRICTIONS

- The existing Prep Room has daylighting and views only via high-level clerestory glazing; very internalised space with no opportunity for passive supervision by staff of student activities.
- 2. Existing internal wet lab has very limited daylight and views through high level glazing largely an internal space, and not a very pleasant teaching environment.
- 3. The two southern labs rely on high level clerestory glazing only for daylighting, allowing limited views out of these spaces. Internal glazing to the corridor looks onto the blank masonry walls of the core, preventing internal visual connections between lab spaces.
- 4. Northern labs are currently the only spaces in the science precinct with external views. These spaces have extensive internal glazing to corridor which would allow views through to the outside from more internal locations, once sections of masonry core are demolished.
- 5. The northern labs are currently largely used for PE/Exercise science and weights room/gym activities. It is proposed to relocate these activities to new general classroom spaces adjacent to the Gym (or elsewhere). Following demolition of the central lab & core, there would be 5 wet lab spaces, two tutorial spaces and study space for approx. 50 students.

#### PROPOSED DEMOLITION

- Remove internal masonry walls to core. Structural columns &/or part walls retained –(retained wall sections provide writable or pin-able surfaces to the Hub space and some separation from circulation).
- 7. Make large openings (for sliding doors) to connect Lecture Theatre to Hub - part wall retained for AV screens/ whiteboards to both sides
- Removal of some existing store rooms proposed existing remaining store spaces may need to be reconfigured to take on additional storage capacity (as required).
- Remove solid doors & some sections of wall to existing Prep Room to allow for installation of glazed doors and internal windows (to increase opportunities for passive supervision and improve amenity for Lab staff).
- Demolish section of wall at entry to existing science faculty staff room and replace with internal glazing and glazed door - improve opportunity for passive supervision of Hub area