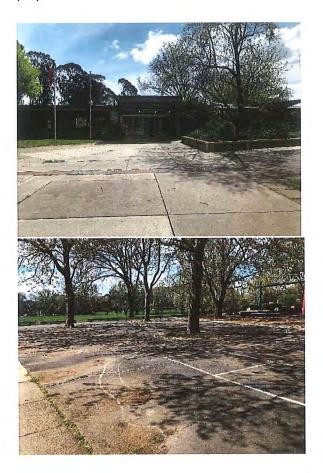

## Front of School

Problem: YPS has had works at the school concentrating on hazardous material but no allocation to update existing non lead areas. The school is looking tired with extensive trip hazards and cracking of concrete, existing gardens and garden beds require extensive work, signage is non-existent, asphalt under plane trees has significant trip hazards made particularly hazardous when trees are losing leaves. No under covered walkway to the front of the school for disabled

Requested works:

- New signage to front of school administration building
- Replace worn and cracked concrete and address extensive trip hazards in asphalt under the plane trees caused by tree roots.
- Replace existing garden beds with sensory garden incorporating an outdoor learning space under the trees, outdoor seating for children to eat /play without sitting on the cold/hot ground, area for natural gross motor skills play, meeting place for families and for student to play.