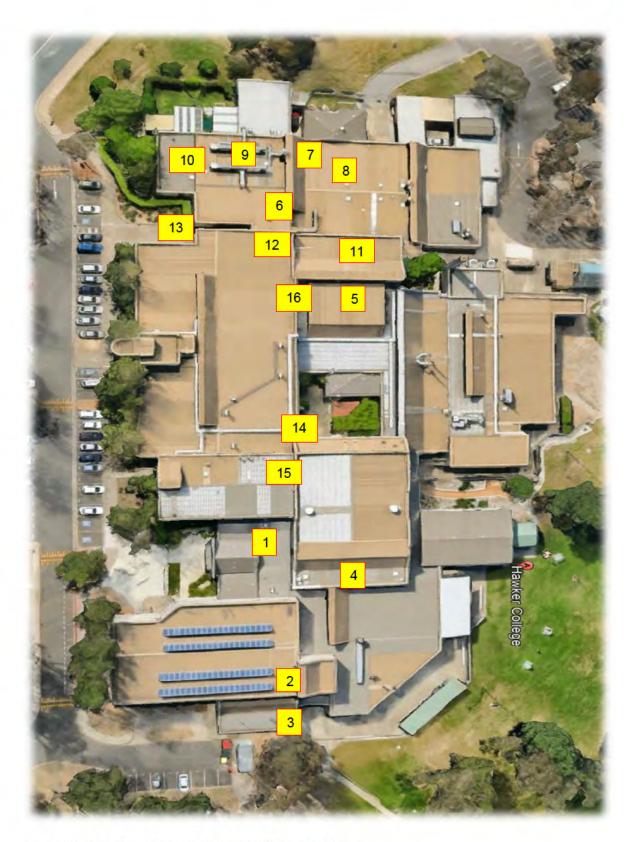

|
| Item 24 | Clean and reseal all associated joints and ends including sump for box gutter.                  |



Figure 33: Roof area above reported leak



Figure 34: Box gutter



Figure 35: Box gutter

# 15. Office - Staff Common

Findings: Issues observed around anchor points.

# **Recommendations:**

| Item 25 | Reseal anchor points. Carry out further work to investigate and gutter and |
|---------|----------------------------------------------------------------------------|
|         | flashings.                                                                 |

# 16. Room 7.7

Findings: Suspect box gutters.

# **Recommendations:**

| Item 26 | Further investigate box gutters. |  |
|---------|----------------------------------|--|
|---------|----------------------------------|--|



Figure 36: Site plan and location of reported roof leaks

| Item | Description   | Estimate<br>excluding GST | GST                   | Total            |
|------|---------------|---------------------------|-----------------------|------------------|
| 1    | Provision sum | \$5000.00                 | \$500.00              | \$5500.00        |
| 2    | Provision sum | \$10,000.00               | \$1000.00             | \$11,000.00      |
| 3    | Provision sum | \$5000.00                 | \$500.00              | \$5500.00        |
| 4    | Provision sum | \$2000.00                 | \$200.00              | \$2200.00        |
| 5    | Provision sum | \$10,000.00               | \$1000.00             | \$11,000.00      |
| 6    | Provision sum | \$2000.00                 | \$200.00