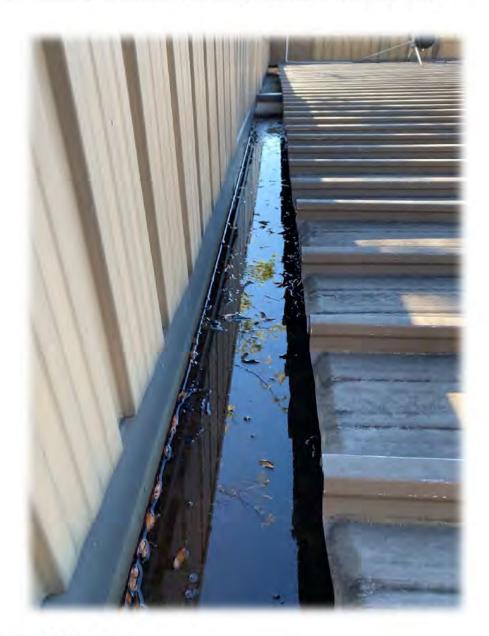

remove the existing box gutter in question and correct fall to alleviate flooding. Care must be taken in relation to the removal and reinstatement of the wall cladding to ensure all overlapping joints and seams are well sealed. The satellite support leg has been fixed directly to the valley of the roof sheet. This type of fixing and installation severely compromises the integrity of the roof. Work is required to modify fixing to span across roof sheet rib rather than fixing through the valley of the pan.

#### **Recommendations:**

| Item 15 | Replace box gutter. Correct gradient of gutter support.               |  |
|---------|-----------------------------------------------------------------------|--|
| Item 16 | Modify satellite supports. Repair and patch roof fixing penetrations. |  |



Figure 24: Flooded box gutter



Figure 25: Poorly mounted satellite dish

### 11. Learning Hub

**Findings:** The roof area above the learning hub did not exhibit any obvious point source locations for the roof leaks. Inspection revealed some issues relating sump seals along the box gutter. Suspicion as to whether water is traveling back along the roof sheet into the ceiling cavity is suspected as seen in figure 27. As the gradient of the roof is less than 5 degrees it is critical that the roof sheets at the terminal end have an effective drip edge to enable the free movement of water along the roof sheet gradient. Any lifting of this edge can result in water back tracking and entering the ceiling cavity resulting in water egress.

## **Recommendations:**

| Item 17 | Further investigat