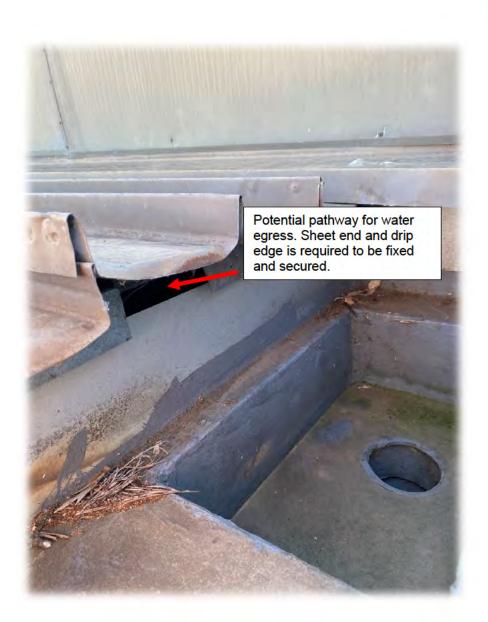

d 29 it can be seen that the roof cladding drains to a box gutter and sump which is within the vicinity of the reported leak. It was noted that the end of the roof sheet above the sump has become loose along its standing seam. Suspicion as to whether water is tracking back along the underside of the sheet remains. The parapet flashing located directly above the sump has a visible break in it as seen in figure 30. Work is required to repair and reseal.

# **Recommendations:**

| Item 19 | Carry out further work to investigate leak. Secure drip edge of roof sheet. |
|---------|-----------------------------------------------------------------------------|
| Item 20 | Repair break in flashing and reseal.                                        |



Figure 28: Parapet wall over humanities room



Figure 29: Raised roof sheet



Figure 30: Break in flashing

# 13. Room 7.5

**Findings:** This area of roof requires addition resourcing to further investigate the origin of the roof leak. Work is required as outlined in item 21-22.

# **Recommendations:**

| Item 21 | Remove parapet capping and investigate. Carry out all due diligence to repair<br>and make good. |
|---------|-------------------------------------------------------------------------------------------------|
| Item 22 | Clean and reseal all associated joints and ends including sump for box gutter.                  |



Figure 31: Roof area above room 7.5



Figure 32: Box gutter and parapet flashing

# 14. Outside Boardroom

**Findings:** This area of roof requires addition resourcing to further investigate the origin of