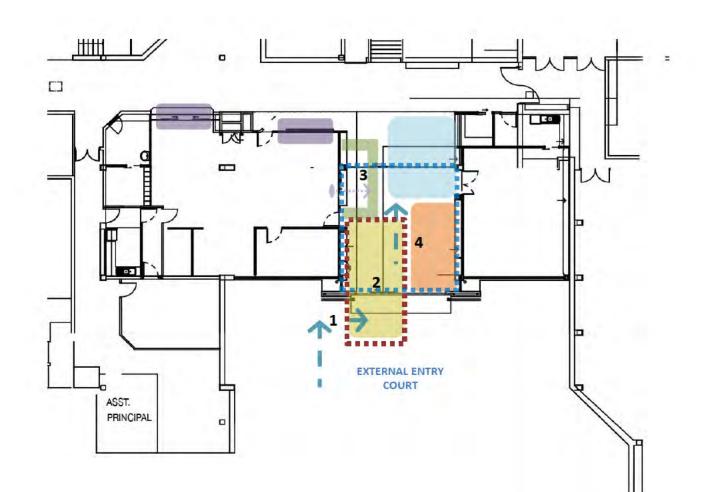

| Priority<br>Number | Proposal<br>Description              | Project<br>Category | Project Justification                                                                                                                                                                                                                                                                                                                                                                                                                                                                                                                                                                                                                                                                                                                                                              | Additional Information /<br>Location (s)<br>Design Documentation                                                                            | Estimated<br>Project cost<br>(if known)                                                |
|--------------------|--------------------------------------|---------------------|------------------------------------------------------------------------------------------------------------------------------------------------------------------------------------------------------------------------------------------------------------------------------------------------------------------------------------------------------------------------------------------------------------------------------------------------------------------------------------------------------------------------------------------------------------------------------------------------------------------------------------------------------------------------------------------------------------------------------------------------------------------------------------|---------------------------------------------------------------------------------------------------------------------------------------------|----------------------------------------------------------------------------------------|
| 4                  | Foyer airlock                        | 8                   | The existing reception counter in the main<br>entrance to Hawker College is very small,<br>unwelcoming and opens to a combined large<br>airlock, entry and waiting zone. This large<br>airlock is an under-utilised space with poor<br>thermal and energy efficiency. The aim of this<br>proposal is to create a welcoming,<br>contemporary college entrance to improve<br>customer service in addition to improving the<br>efficiency of temperature control and comfort<br>for reception staff and visitors. Primarily this<br>would be achieved through relocating the glass<br>sliding doors to make a smaller airlock with an<br>upgraded reception counter on the other side<br>of the airlock. More detail of this proposal is<br>outlined in Project F in the Master Plan. | A description of the project<br>and update to the college<br>entrance and foyer is<br>outlined in the attached<br>Master Plan (Annexure C). | See attached<br>quote<br>(Annexure B).<br>\$200,000                                    |
| 5                  | Replace<br>windows in<br>the library | 8                   | Through a large number of initiatives, Hawker<br>College is striving to improve its sustainability<br>and environmental impact. We would like the<br>library to be a vibrant, central learning hub for<br>the college as outlined in Project E in the<br>Master Plan. At the start of this year, a new<br>ceiling was installed in the library which has<br>been the catalyst to start transforming this<br>space into a thriving, contemporary learning<br>space. This proposal is for the very old<br>windows in the library, with poor energy<br>efficiency, to be replaced and for the thermal<br>and energy efficiency to be increased through<br>UPVC windows.                                                                                                               | Please refer to the two<br>attached quotes (Annexure<br>D & E).                                                                             | Company 1:<br>\$50,043.71<br>(Annexure D)<br>Company 2:<br>\$31,907.76<br>(Annexure E) |

# 3. School Entry and Air Lock:

- a. Create an air lock that doesn't affect the front desk area.
- b. Remove old aluminium glazed section and install section closer to the front elevation and switch the side of the door to stop the wind coming straight through.
- c. Create a wind break

- d. Create a warm and inviting front entry to the school.
  - i. Approximate estimated costs to complete works \$200,000