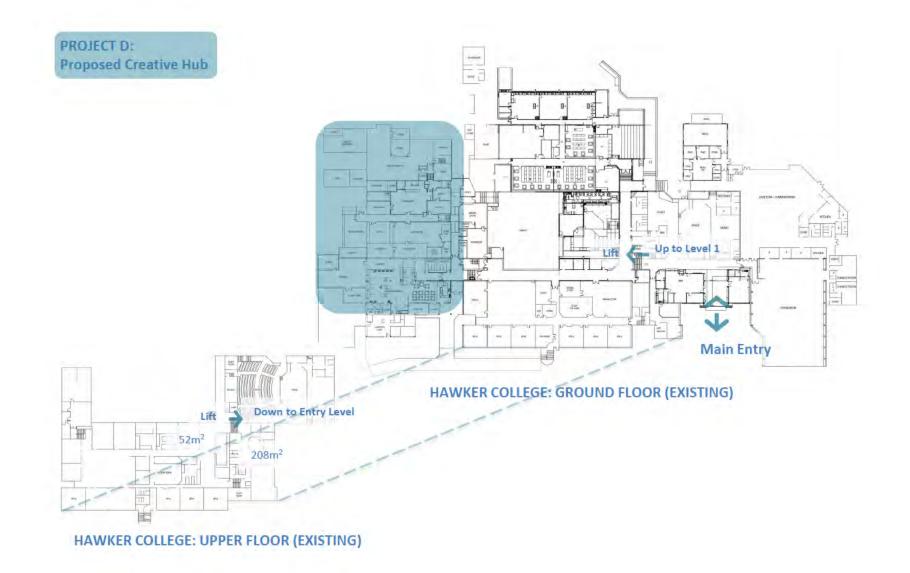

#### Yours faithfully,

24

PROJECT D | Creative Hub - location

Hawker College existing plan - north west end of campus

PROJECT D | Creative Hub - existing conditions

Page 37 of 114

26

#### **CREATIVE HUB - PROJECT OVERVIEW**

A new atrium extension is proposed to replace the existing series of 'add-ons' to the western side of the art, tech and design precinct. The aim of the new atrium is to:

- Provide a new Creative Hub which will foster creativity and collaboration across the art, tech, food and design zones
- Provide flexible individual and group study spaces that can be shared by students across the different creative disciplines
- Provide accessible circulation that negotiates the level changes between the three zones
- Provide digital and AV facilities to support modern teaching & learning
- Remove toilet block and laundry obstructions blocking linkages between the existing 'Main Street' circulation and the proposed new Creative Hub; strengthen linkages between the precinct and the rest of the college community
- Provide breakout space adjacent to the existing café facility (currently a high demand facility but with limited seating and queuing capacity)
- Provide visual connections through to each of the three zones from the atrium Hub
- The new atrium design would include glazing to capture views and daylight providing enhanced external sightlines and access to daylight for both the new and existing spaces
- Improve delivery access
- Improve amenity and opportunities for collaboration for staff and students