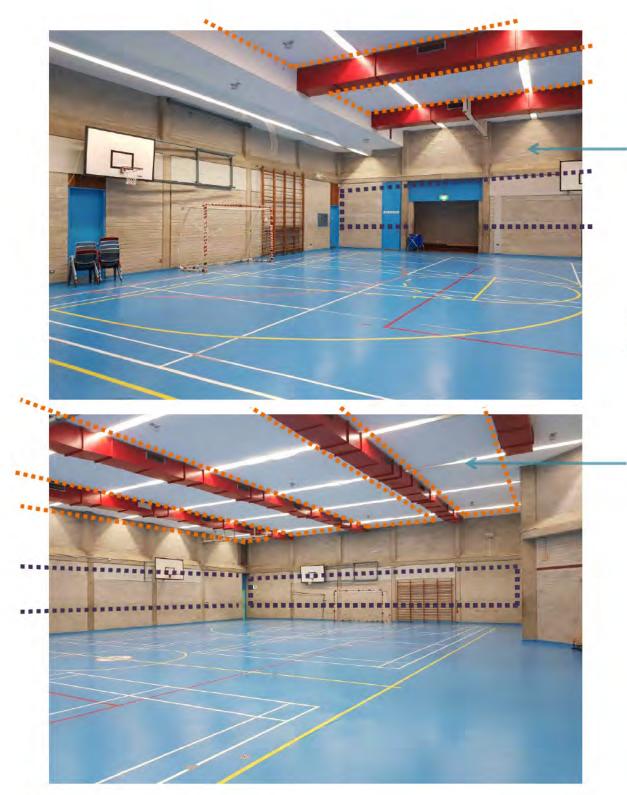

ALE

SING

- The Gym is a large volume space finished with large expanses of flat, hard surfaces.
   Consequently the acoustics are very poor making the space very uncomfortable and difficult to use for activities other than ball sports. The college would like to be able to use the Gym for a much broader range of activities including:
  - Examinations
  - Assemblies & presentations
  - Exercise and dance classes
  - Community hire
- Exercise science activities, including a weights rooms, are currently located in the Science faculty area. Ideally, to facilitate the Science Hub development, these activities would be best located adjacent to the Gym. An extension connecting to the current Gym change rooms is proposed, to accommodate a weights room and exercise science classroom.

## Total Area of Gym: 700m2

Area of coverage with acoustic absorbent material (as per Acoustic Engineer's advice – see over):

Acoustic ceiling treatment: 200 m2 of coverage

Acoustic wall treatment: 125m2 of coverage (approx. 50% of room perimeter) x nom 2400H

#### STAGE 2: ACOUSTIC UPGRADE TO GYMNASIUM

- 1. Currently the Gymnasium is not suitable for activities other than ball sports due to extremely uncomfortable acoustics .
- 2. A preliminary acoustic report has been prepared by which has confirmed that measurements show the Gym has 'a very long reverberation time for a school hall" and requires the addition of acoustic absorption linings to the ceiling and walls (extract from Report dated 21 July 2018 follows).
- It is proposed that sections of wall be treated with high density polyester absorber panels or other similarly absorptive materials (such as perforated or slatted timber or metal) - refer p.5 of the report extract. are to provide additional advice calculating the required m2 coverage of absorptive materials.
- 4. Structural advice will need to be obtained to confirm the appropriate method of fixing absorber panels to the ceiling. Maximum ceiling coverage is recommended

The amount of treatment provided and where it is provided determines how far the reverberation time is reduced. In this space, it will be important to treat two areas. These are the ceilings and some of the walls. The idea will be to provide as much acoustic absorption to the ceilings as possible, and to also provide some low level absorption to the walls. For the walls, the lower level up to 1.8 metres is the important zone, and approximately 50% coverage would be adequate, preferably being spaced around the hall rather than being provided in one clump. Where there are parallel walls, a good practice is to treat one of the walls, or treat both, but offset treatment to minimise parallel reflective surfaces. Where the hall is clearly directional, with a well defined location for the speaker/teacher and the audience/students, it is also good practice to treat the rear wall with acoustic absorption while leaving some of the front wall as being reflective.

- 125 square metres of 25 mm thick Quietspace panels to the walls.
- 200 square metres of 50 mm thick Quietspace panels to the ceiling.
- ......

As mentioned in the report, treating parallel walls is important, otherwise echoes will still result.