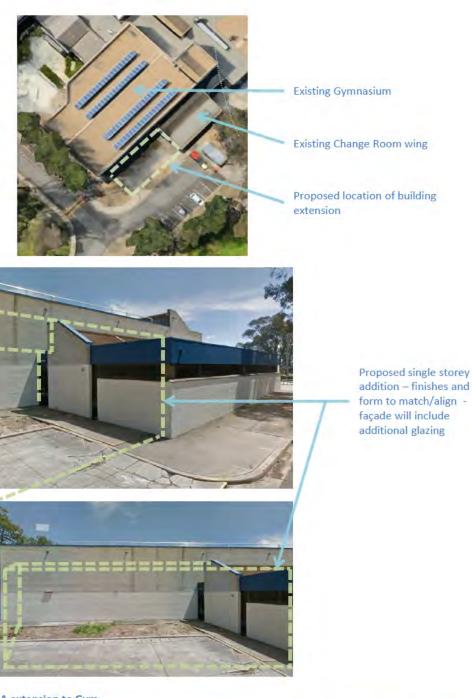

## STAGE 3: GPLA extension to Gym

- 1. Proposal to extend existing services wing adjacent to gym to include 2 additional GPLA's. One of the spaces is proposed to be used as a weights room. The other will be used as a GPLA for Active Arts Faculty (exercise science, PE, outdoor education, drama, dance etc)
- 2. Area is adjacent, but clear of, existing student car park to the east of the existing gym exterior
- 3. Proposed new extension to be single storey, roofline to align with adjacent existing single storey services wing, with pre-coloured steel sheet &/or masonry to exterior

PROJECT A | Gym/Active Arts upgrade - GYM GPLA extension

PROJECT B | Science Hub - location