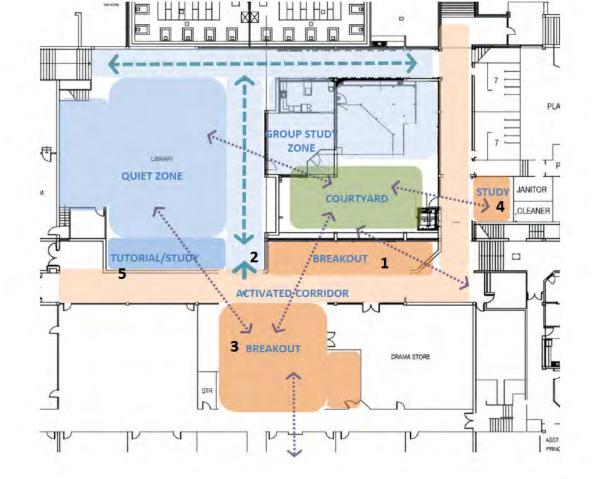

# Library / 'Heart of College' upgrade Scope Of Work | Proposed Arrangement

#### LEGEND

#### OBSERVATION

Existing library space is well used for quiet study but is dissected by entry/circulation. Existing storage spaces facing corridor block sightlines between main circulation and Library. The Library is large and could easily cater for a greater density and greater variety of furniture settings supporting different modes of study (individual and collaborative). The space could make much better use of the Courtyard outlook, and accommodate an increased density.

#### AIMs

- Enliven the central 'Heart' by opening up connections between the Library and the Main Street and incorporating active student collaboration and study spaces along the circulation.
- Open up views to the courtyard and access to daylight