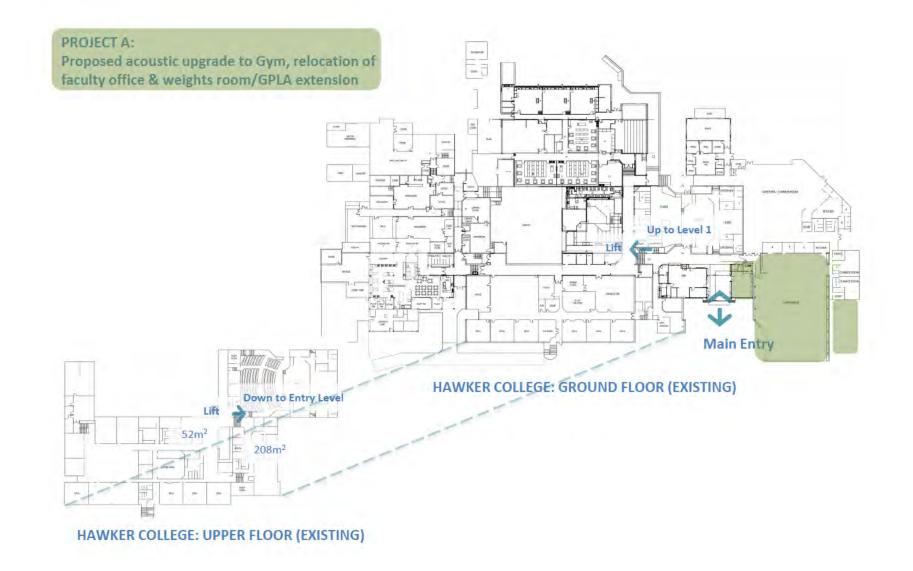

HAWKER COLLEGE Engage | Inspire | Achieve

PROPOSED PROJECTS

Page 20 of 114

PROJECT A | Gym/Active Arts Upgrade - location

Page 21 of 114

PROJECT A | Gym/Active Arts Upgrade - proposed scope