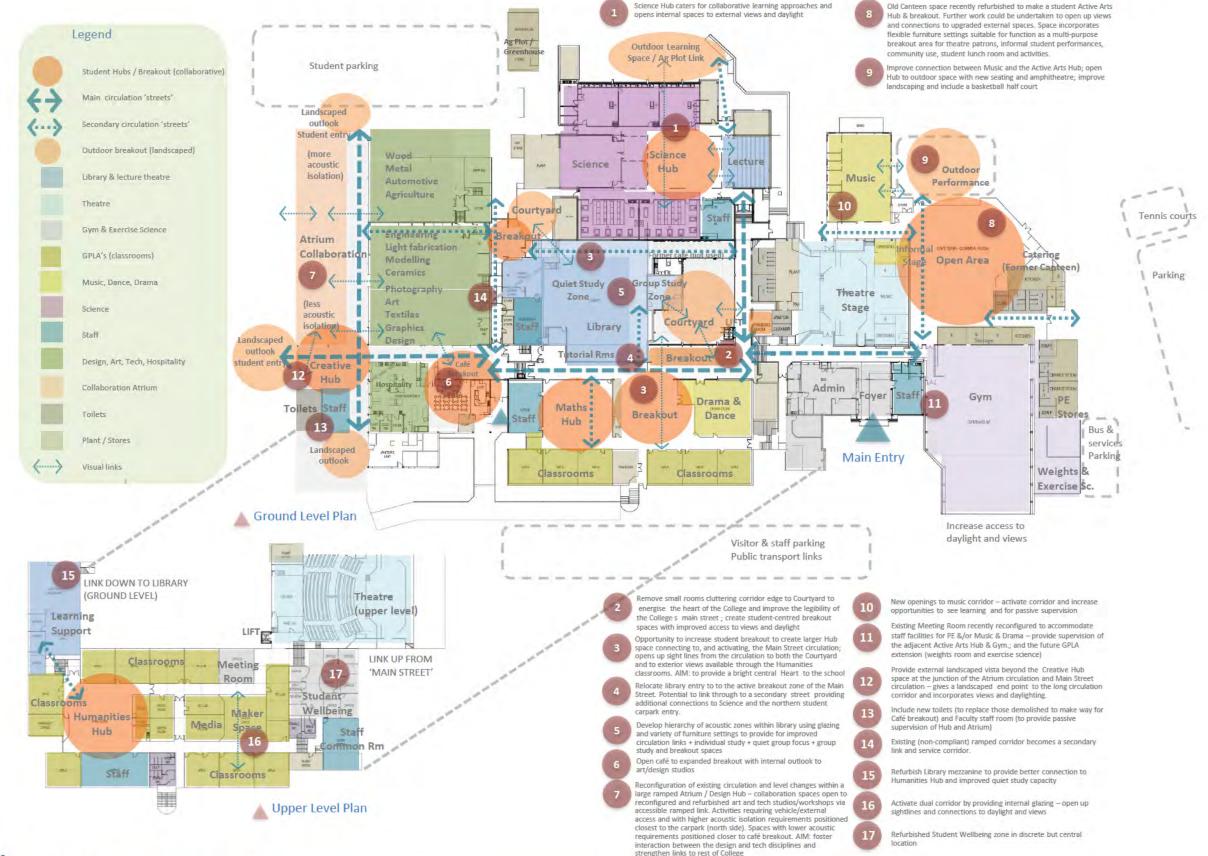

## **RECORD 34**

MASTER PLAN | Proposed future layout

8

Page 19 of 114

# **PROJECT H:**

Upgrade existing parking to address accessibility, code compliance, traffic calming, signage upgrade, pick-up and drop-off revised

# PROJECT I:

Landscape upgrades including upgrade of external gardens and planting, courtyard hard- & softscape upgrades, external learning space, external performance space & recreational spaces

HAWKER COLLEGE: UPPER FLOOR (EXISTING)