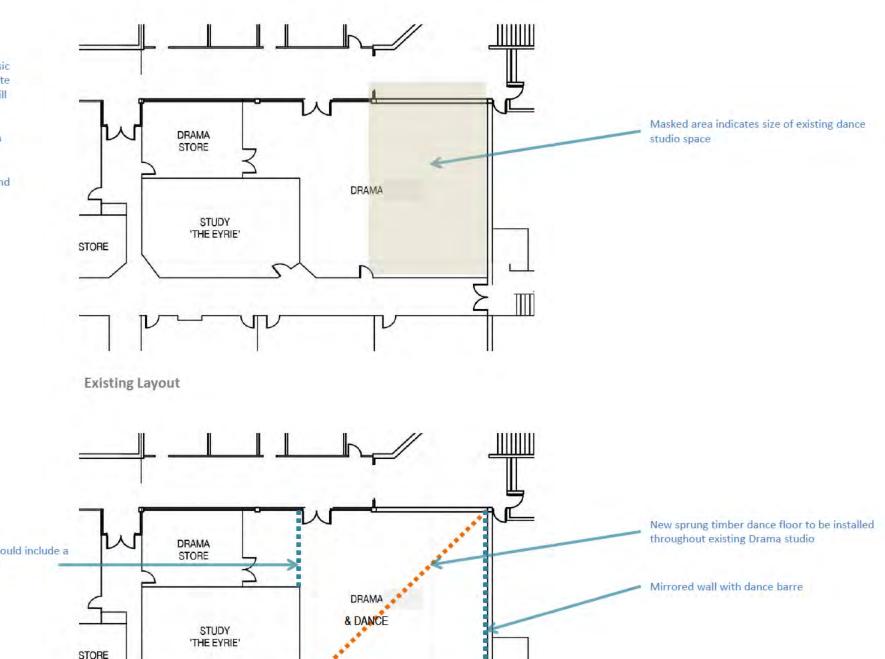

#### Dance Relocation - minor works

In order to facilitate the refurbishment of the Music wing (refer previous page) it is proposed to relocate Dance to share the existing Drama studio – this will involve:

- New sprung timber flooring to whole of drama studio space
- Mirrors to one or several walls
- Upgrade of acoustic treatments to openings and wall/ceiling services (nominal)

Result: space becomes a multi-purpose performance/practice space suitable for both drama and/or dance activities

Total area of internal refurbishment (dance relocation): Approx. 160 m<sup>2</sup>

Indicates size of existing Hawker College Dance studio – for comparison

Refurbished space could include a

change/locker area