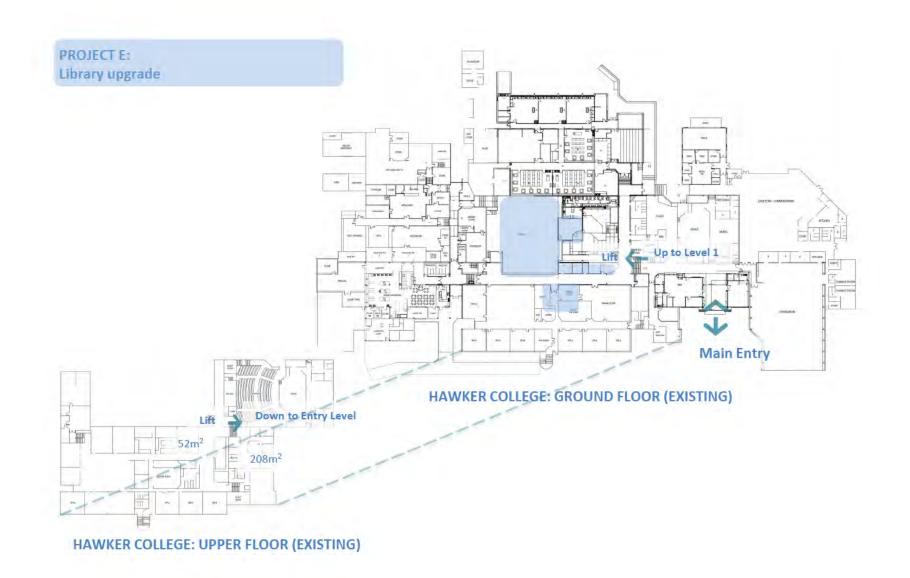

STAGING

This project could be delivered in 3 or 4 stages

PROJECT E | Library Upgrade & Central Breakout/Hub

Page 40 of 114

# Library / 'Heart of College' upgrade Scope Of Work | Proposed Arrangement

#### OBSERVATION

Existing library space is well used for quiet study but is dissected by entry/circulation. Existing storage spaces facing corridor block sightlines between main circulation and Library. The Library is large and could easily cater for a greater density and greater variety of furniture settings supporting different modes of study (individual and collaborative). The space could make much better use of the Courtyard outlook, and accommodate an increased density.

#### AIMs

- Enliven the central 'Heart' by opening up connections between the Library and the Main Street and incorporating active student collaboration and study spaces along the circulation.
- Open up views to the courtyard and access to daylight