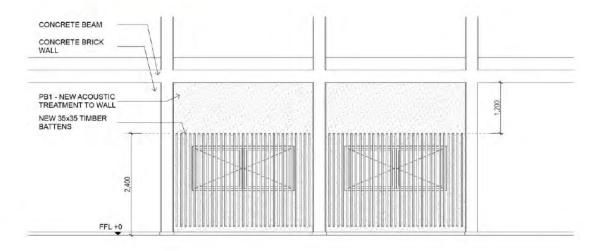

# LEGEND Meeting room repurposed as Staff Room with new internal windows to provide supervision of Gym and Canteen Gym Acoustic upgrade: surface treatment to walls and ceiling Proposed extension – 2 new GPLA's

## SCOPE OF WORK

3.

- 1. Stage 1: Locate faculty staff room in former meeting room; add new window openings(3 off) to provide passive supervision of Gym and of the adjacent Active Arts Hub. Improved staff supervision is required to encourage greater levels of student activity in both spaces. Protection will be provided to glazing from gymnasium side with timber battens/blades (will also provide acoustic benefit when using Gym for presentations/assemblies)
- Stage 2: Acoustic treatment required to ceiling and (part) wall surfaces to improve acoustic quality of gymnasium to allow for general purpose uses (including examinations and assemblies)
  - Stage 3: Proposed new single storey extension to change room block to provide two additional classroom spaces (weights room and GPLA for Active Arts faculty). May include minor upgrade of adjacent (underutilised) change room spaces to provide additional sports and outdoor education related storage.

## STAGE 1: FACULTY STAFF ROOM

- Demolish 2 off new window openings in existing masonry wall (approx. 2200 W x 1100 H); install steel lintels to suit and install new double glazed (for acoustic benefit) fixed windows. Internal windows installed to provide passive supervision of Gym.
- 2. Protect glazing from gymnasium side with vertical timber battens/screen with acoustic absorption material behind (not over glazing) additionally, will provide acoustic benefit when using Gym for presentations/assemblies
- New internal window above kitchenette splash-back; demolish existing display cabinet, demolish opening (nom 600H x 1800W, install new fixed glazing.

### STAFF ROOM WINDOW SCREENING - proposed treatment

- 1. Timber battens provide filtered privacy screening to windows to staff room as well as protection to the glass from ball sports.
- The wall bay between columns is treated with acoustic wall treatment (up to 3700 AFL) the timber battens (taken to a height of 2400 AFL) provide protection to the wall lining, as well as providing additional acoustic benefit.
- Battens (nom recycled hardwood mixed Vctorian Ash / Tassie Oak) are spaced at 'less than cricket ball' distance apart.

## ACOUSTIC WALL LININGS - proposed treatment

- The above treatment is proposed as the acoustic treatment module for the walls (as well as protective treatment for the windows)
- 2. The walls bays are first covered by 25mm thick Quietspace (or similar) acoustic panels; then protective timber battens are fitted to provide additional impact protection to the face up to 2400AFL

## ACOUSTIC CEILING LININGS - proposed treatment

- Sections of ceiling (in a geometric grid) are to be covered by 50mm thick Quietspace (or similar) acoustic panels
- 2. Structural advice is required to ensure the method of fixing of the ceiling panels, and the weight of the panels, will suit the existing ceiling lining and structure.