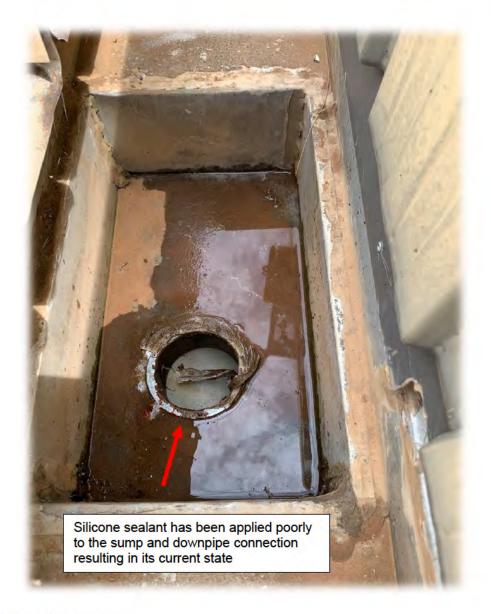

| Priority<br>Number | Proposal<br>Description                  | Project<br>Category | Project Justification                                                                                                                                                                                                                                                                                                                                                                                                                                                                                                                                                                                      | Additional Information / Location<br>(s)<br>Design Documentation                                                                                                                                                                                       | Estimated<br>Project cost<br>(if known)                                                         |
|--------------------|------------------------------------------|---------------------|------------------------------------------------------------------------------------------------------------------------------------------------------------------------------------------------------------------------------------------------------------------------------------------------------------------------------------------------------------------------------------------------------------------------------------------------------------------------------------------------------------------------------------------------------------------------------------------------------------|--------------------------------------------------------------------------------------------------------------------------------------------------------------------------------------------------------------------------------------------------------|-------------------------------------------------------------------------------------------------|
| 6                  | Bus stop ramp<br>and crossing<br>upgrade | 3 and 6             | The current access for students, staff<br>and visitors between the bus stop on<br>Murranji Street and the front of the<br>college is not compliant for all users due<br>to the gradient of the path. Additionally,<br>the pedestrian crossing does not have<br>accessibility ramps at each end to allow<br>access for those requiring it.                                                                                                                                                                                                                                                                  | Please see the attached traffic<br>management report developed by a<br>traffic engineer engaged by HWKC<br>in 2018 to assess and report on the<br>traffic (both human and vehicle)<br>flow and management at the front<br>of the college (Annexure F). | Project<br>estimates:<br>\$5000 for<br>the crossing<br>\$150,000 -<br>\$180,000 for<br>the ramp |
| 7                  | Roof repairs                             | 4                   | Hawker College has experienced<br>continuous issues with the roof as<br>evidenced through the roof report and<br>never ending requests for roof repairs,<br>particularly after heavy rainfall. Of<br>particular concern is the impact of this<br>on teaching and learning as classes are<br>disrupted and relocated once vermiculite<br>is disturbed by water. This proposal<br>seeks for the roof to be repaired in its<br>entirety as a preventative measure to<br>minimise future disruption to teaching<br>and learning and to contribute to a safe<br>learning environment for staff and<br>students. | The attached roof report<br>(Annexure G).                                                                                                                                                                                                              | Quote:<br>\$65,000<br>(Annexure G<br>Page 39)                                                   |