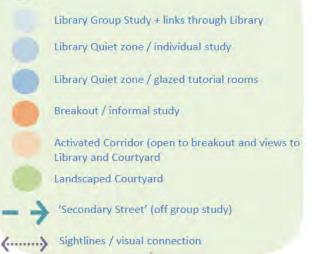

# Library / 'Heart of College' upgrade Scope Of Work | Proposed Arrangement

#### LEGEND

#### OBSERVATION

Existing library space is well used for quiet study but is dissected by entry/circulation. Existing storage spaces facing corridor block sightlines between main circulation and Library. The Library is large and could easily cater for a greater density and greater variety of furniture settings supporting different modes of study (individual and collaborative). The space could make much better use of the Courtyard outlook, and accommodate an increased density.

#### AIMs

- Enliven the central 'Heart' by opening up connections between the Library and the Main Street and incorporating active student collaboration and study spaces along the circulation.
- Open up views to the courtyard and access to daylight