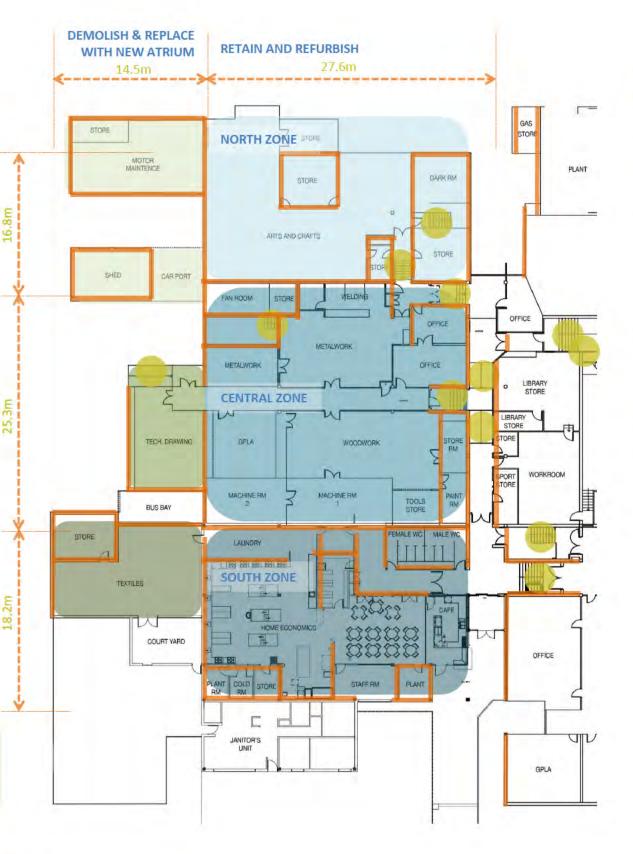

#### **CREATIVE HUB - EXISTING SPATIAL RESTRICTIONS:**

- The western wing of the campus is made up of 3 zones each broadly accommodating art (north), tech (centre), food science (south).
- These zones or building volumes step down in level from south to north (following site contours). The highest level (food science) is itself approximately half a level lower than the Library and Maths Hub to the east.
- Level changes between the stepped volumes in the west wing are adjusted via a series of ramps along the length of the north/south corridor. The ramps are not of a compliant gradient (under current BCA). There are additional level changes, between the ramped corridor and the floor levels of each of the three zones. These level changes are accessed via stairs, modified with stair lifts.
- There are a series of 'add on' structures further to the west of the zones, which contain textiles, automotive, design and various storage areas including a bus parking bay – these have indirect access to the main corridor
- Some key impacts of the existing facilities are:
  - Main circulation is enclosed and presents difficulties for students with a disability
  - Zones are physically segregated; presents barriers to encouraging and supporting collaborative activities across different subject areas (eg facilitating 3D artwork fabricated in metal or fabric)
  - Digital resources are not equitably distributed for students across the different disciplines
  - Circulation through and between areas is unclear (eg Textiles requires circulation through Laundry and 'back of house' zone for Food science; design is at the end of a long corridor bisecting machine rooms for wood and metal tech)
  - Through-circulation from rest of campus along 'main Street' to the café is impeded by stairs, doors and a poorly located set of toilets.
  - Room layouts are bisected by minor circulation paths; machine rooms are cramped (and potentially unsafe); storage is poorly located or inadequate; bulk deliveries are difficult (eg bus bay impedes wood tech deliveries)
  - Limited or no external views and day-lighting from many of the spaces; increases isolation of students and subject cohorts
  - Limited or no internal sightlines between areas or to circulation – learning spaces very isolated & internally focused

- Hub: made up of series of stepped platforms within overarching atrium space
- 'Street' of stepped platforms and ramps negotiates level changes within the atrium and connects the Hub collaborative spaces to the different levels of the existing (refurbished) activity zones
- Existing zones (3 levels see previous page) reorganised into 4 activity zones:
  - Manufacture at car park end with access for materials delivery, space for automotive activities and links to external agriculture activities. High degree of acoustic enclosure required to technical areas
  - Prototype within central zone; link between design and manufacturing activities; requires enclosure to some areas
  - Design flexible studio and workroom spaces with shared access to specialist equipment and resources
  - Food tech existing spaces (recently refurbished) retained with adjacent café; accessibility and amenity improved by opening main circulation to breakout spaces serviced by cafe
- 8. Demolish toilet block and open up links from new Hub to existing Main Street circulation to rest of campus
- 9. Existing internal ramped circulation remains as a secondary circulation. Opportunity to strengthen links between Creative Hub and Library via secondary 'street'