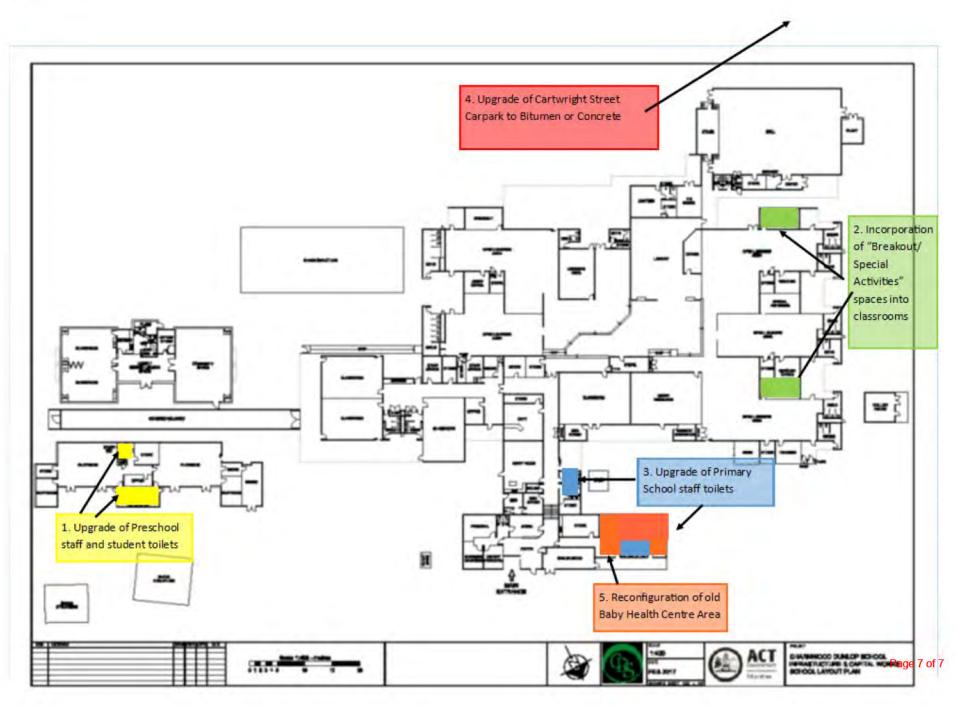

# School Name: Charnwood-Dunlop School

| Priority<br>Number | Proposal Description                                                              | Project<br>Category | Project Justification                                                                                                                                                                                                                                                                                                                    | Additional Information / Location (s)<br>Design Documentation | Estimated Project<br>cost (if known)    |
|--------------------|-----------------------------------------------------------------------------------|---------------------|------------------------------------------------------------------------------------------------------------------------------------------------------------------------------------------------------------------------------------------------------------------------------------------------------------------------------------------|---------------------------------------------------------------|-----------------------------------------|
|                    | l<br>vide any information you have availal<br>prequirement to undertake any addit |                     | . As example below.<br>ion prior to submitting this form (i.e.: just give                                                                                                                                                                                                                                                                | us what vou have).                                            |                                         |
| EXAMPLE<br>ONLY    |                                                                                   | 1                   | Expansion of classroom 1 to increase<br>student numbers and provide class<br>flexibility                                                                                                                                                                                                                                                 | Attached marked up floor plan<br>showing classroom 1          | Contractor's<br>quote attached<br>\$50k |
| 1                  | Preschool Toilets Upgrade                                                         | 2                   | Upgrade of student and staff toilets to<br>provide facilities that meet modern<br>standards. Facilities originally built in<br>1974, are becoming increasingly difficult<br>to maintain.<br>Further to this, the student toilet facilities<br>have not met NQS standards - due to not<br>meeting the dignity and rights of the<br>child. | Area marked up in plan in "Yellow"                            |                                         |
| 2                  | Incorporation of "Break<br>Out/Special Activity" spaces into<br>classrooms        | 1                   | Expansion of classrooms spaces to enable<br>class flexibility and to accommodate<br>growing student numbers                                                                                                                                                                                                                              | Area marked up in plan in "Green"                             |                                         |
| 3                  | Primary School Staff Toilet<br>Upgrade                                            | 2                   | Upgrade of staff toilets, which are in<br>original condition, to improve amenity<br>and staff moral                                                                                                                                                                                                                                      | Area marked up in plan in "Blue"                              |                                         |
| 4                  | Upgrade of Cartwright St Carpark                                                  | 6                   | Upgrade of existing crushed granite<br>carpark to bitumen or concrete to<br>alleviate continuing pothole,<br>waterlogging, and run off issues.                                                                                                                                                                                           | Area marked up in plan in "Red"                               |                                         |

| 5 Reconfiguration<br>Centre | of old Baby Health 2 | Reconfigure the old Baby Health Centre<br>Rooms into a user-friendly space<br>consisting of an appropriately sized<br>student sick bay, staff meeting room and<br>an administrative filing and storeroom | Area marked up in plan in "Orange" |  |
|-----------------------------|----------------------|----------------------------------------------------------------------------------------------------------------------------------------------------------------------------------------------------------|------------------------------------|--|
|-----------------------------|----------------------|----------------------------------------------------------------------------------------------------------------------------------------------------------------------------------------------------------|------------------------------------|--|