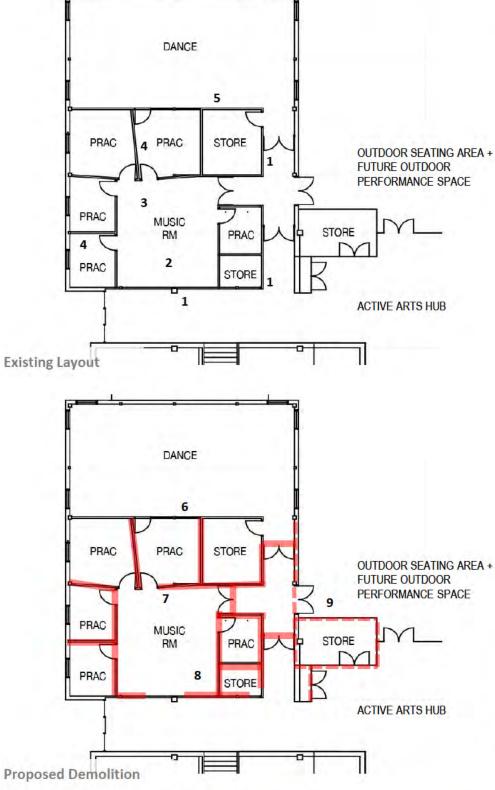

Main issues with current facility:

- Inadequate soundproofing between spaces no walls are taken full height (i.e. above ceiling), which means practice rooms and music room cannot operate concurrently; dance and music practice experience acoustic interference.
- Music room is too small to operate as an ensemble space – cannot fit 25 students with instruments
- Insufficient space in music room to allow for space to be used by a full class for theory lessons
- Less timetable demand for the large adjacent area devoted to dance than for music

Broadly the project involves:

- Demolition of the existing 'non-acoustic' internal partitions
- Internal refurbishment of entire wing to include:
  - o Theory classroom
  - o Ensemble space (former dance room)
  - o Instrument and equipment storage
  - o 2 practice rooms for up to 5 students
  - o 2-3 smaller practice rooms

#### **EXISTING SCIENCE FACULTY AREA: SPATIAL RESTRICTIONS**

- 1. Blank walls face Circulation and adjacent Active Arts (& Canteen) Hub; existing music facility does not support nor encourage broader interactions with school community
- 2. Existing music room entirely inward focussed, with limited external views and daylight
- Existing music room too small to operate as either (or both) an ensemble room or music theory/presentation classroom – limited wall space and floor space intersected by circulation routes to prac spaces and store
- No acoustic isolation to existing prac spaces partitions do not go full height (instead stop at ceiling)
- 5. Inadequate acoustic separation between dance and music prac

#### PROPOSED DEMOLITION

- Rebuild wall (acoustic) between existing Dance and rest of the space. Existing dance room (with timber floor) becomes new ensemble room.
- 7. Remove internal walls within existing music facility
- 8. Remove or part demolish sections of walls to corridor to make new openings (to suit new layout)
- Possible removal of some existing external walls to make new connections to outdoor seating area (and future outdoor performance area

| LEGEND |                                     |
|--------|-------------------------------------|
| -      | Shows proposed extent of demolition |
|        | Shows possible further demolition   |