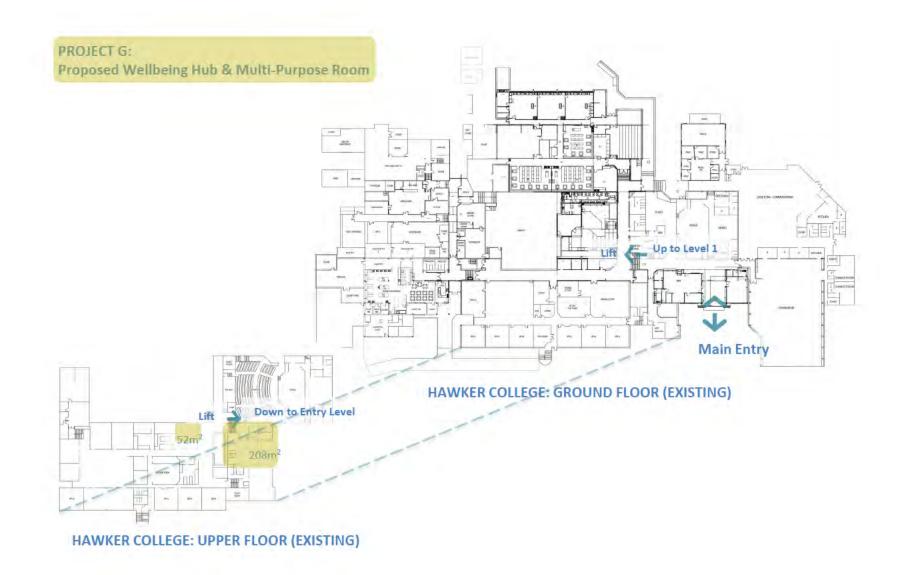

| Priority<br>Number | Proposal<br>Description             | Project<br>Category | Project Justification                                                                                                                                                                                                                                                                                                                                                                                                                                                                                                                                                                                                                                                                                                                                                                                                                                                                                                                                                                                                     | Additional Information /<br>Location (s)<br>Design Documentation                                                                                                                                                           | Estimated Project<br>cost (if known)                                                                                                                   |
|--------------------|-------------------------------------|---------------------|---------------------------------------------------------------------------------------------------------------------------------------------------------------------------------------------------------------------------------------------------------------------------------------------------------------------------------------------------------------------------------------------------------------------------------------------------------------------------------------------------------------------------------------------------------------------------------------------------------------------------------------------------------------------------------------------------------------------------------------------------------------------------------------------------------------------------------------------------------------------------------------------------------------------------------------------------------------------------------------------------------------------------|----------------------------------------------------------------------------------------------------------------------------------------------------------------------------------------------------------------------------|--------------------------------------------------------------------------------------------------------------------------------------------------------|
| 3                  | Student<br>Services area<br>upgrade | 2                   | This proposal is Project G - Wellbeing<br>Hub in the Hawker College Master<br>Plan. The Student Services team has<br>outgrown the current space; a series<br>of offices for team members, not<br>necessarily connected or coherent.<br>The proposal is for an internal<br>refurbishment to provide a student<br>focussed wellbeing hub that is<br>discrete and welcoming where<br>students can access a range of<br>support services in addition to a<br>designated careers and transitions<br>space. The requirement for this<br>upgrade has become more pressing<br>due to the increase in the number of<br>students presenting for wellbeing and<br>learning support due to the impact of<br>COVID 19. This proposal closely<br>aligns with our school priority<br><i>Successful transitions and pathways</i><br><i>for all students</i> and our goal for<br><i>differentiated support for every</i><br><i>student</i> and <i>positive mental health</i><br><i>and wellbeing for all students and</i><br><i>staff.</i> | An upgrade to the Student<br>Services area is outlined in the<br>attached Master Plan, although<br>some adjustments to the<br>original concept would be<br>requested based on current<br>and future needs (Annexure<br>C). | \$ 600,000 - 750,000<br>This quote is<br>extraordinarily high<br>due to the<br>requirement for<br>complex friable<br>asbestos removal<br>(Annexure B). |

# 3. School Entry and Air Lock:

- a. Create an air lock that doesn't affect the front desk area.
- b. Remove old aluminium glazed section and install section closer to the front elevation and switch the side of the door to stop the wind coming straight through.
- c. Create a wind break

- d. Create a warm and inviting front entry to the school.
  - i. Approximate estimated costs to complete works \$200,000