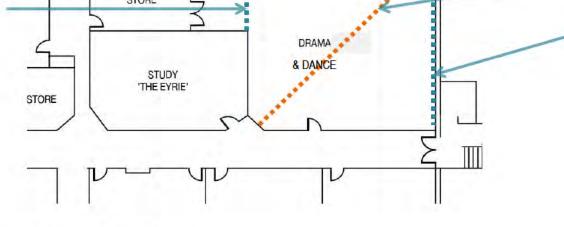

#### Dance Relocation - minor works

In order to facilitate the refurbishment of the Music wing (refer previous page) it is proposed to relocate Dance to share the existing Drama studio – this will involve:

- New sprung timber flooring to whole of drama studio space
- Mirrors to one or several walls
- Upgrade of acoustic treatments to openings and wall/ceiling services (nominal)

Result: space becomes a multi-purpose performance/practice space suitable for both drama and/or dance activities

Total area of internal refurbishment (dance relocation): Approx. 160 m<sup>2</sup>

Indicates size of existing Hawker College Dance studio – for comparison

Refurbished space could include a

change/locker area