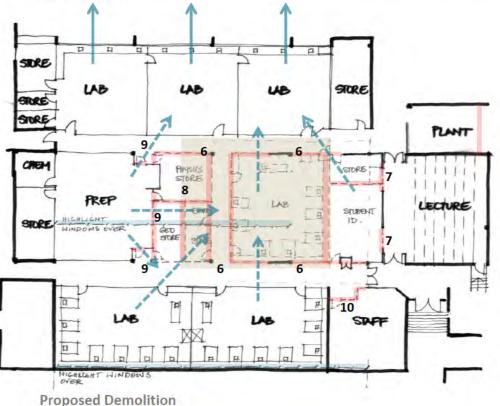

#### PROPOSED DEMOLITION

- Remove internal masonry walls to core. Structural columns &/or part walls retained –(retained wall sections provide writable or pin-able surfaces to the Hub space and some separation from circulation).
- 7. Make large openings (for sliding doors) to connect Lecture Theatre to Hub - part wall retained for AV screens/ whiteboards to both sides
- Removal of some existing store rooms proposed existing remaining store spaces may need to be reconfigured to take on additional storage capacity (as required).
- Remove solid doors & some sections of wall to existing Prep Room to allow for installation of glazed doors and internal windows (to increase opportunities for passive supervision and improve amenity for Lab staff).
- Demolish section of wall at entry to existing science faculty staff room and replace with internal glazing and glazed door - improve opportunity for passive supervision of Hub area

PROJECT B | Science Hub - existing & demolition

PROJECT C | MUSIC UPGRADE - location

Page 31 of 114