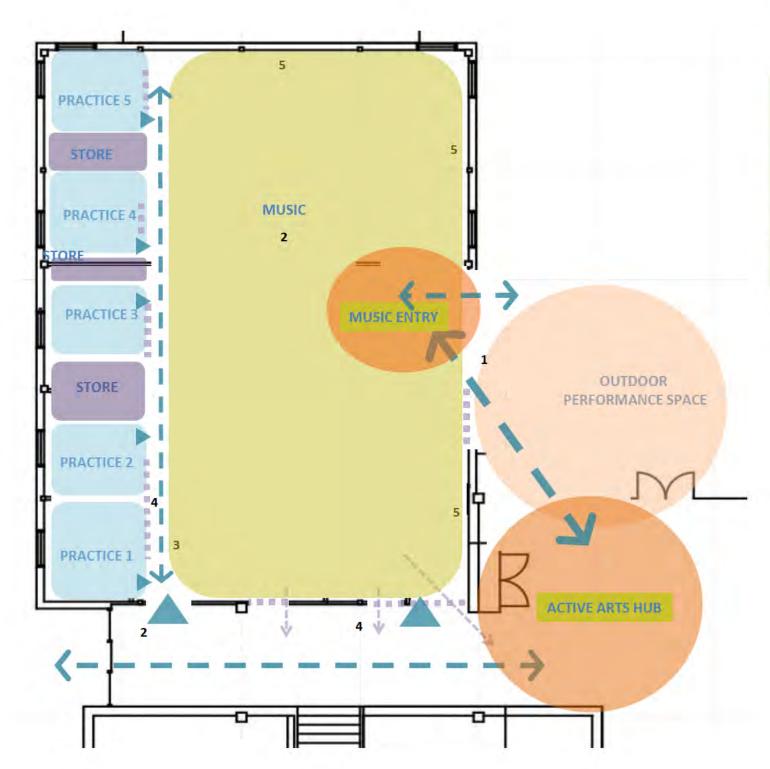

## Music Wing Scope Of Work | Proposed Arrangement

#### NOTES

- Link entry to music (incorporating ensemble/instrument space) to existing Active Arts Hub and (future) outdoor performance space & seating area – include an internal link from the corridor and also from the covered outdoor performance space.
- 2. Music Room is a flexible learning and performance space with ample room for setting up a desk area as well as an ensemble space
- Secondary internal access links Music and Practice Rooms to existing internal circulation corridor.
- 4. Enliven existing corridor with glazing showing activity in the Music and practice rooms. Internal glazing allows for sight lines through spaces and passive supervision.
- 5. Teaching wall / presentation / AV