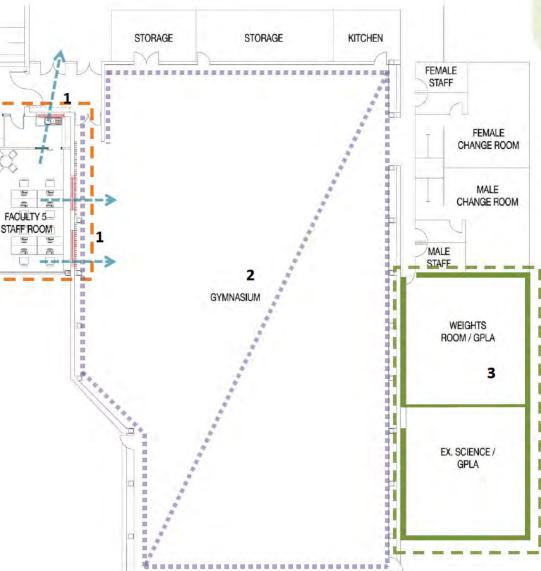

# LEGEND Meeting room repurposed as Staff Room with new internal windows to provide supervision of Gym and Canteen Gym Acoustic upgrade: surface treatment to walls and ceiling Proposed extension – 2 new GPLA's

## SCOPE OF WORK

3.

- 1. Stage 1: Locate faculty staff room in former meeting room; add new window openings(3 off) to provide passive supervision of Gym and of the adjacent Active Arts Hub. Improved staff supervision is required to encourage greater levels of student activity in both spaces. Protection will be provided to glazing from gymnasium side with timber battens/blades (will also provide acoustic benefit when using Gym for presentations/assemblies)
- Stage 2: Acoustic treatment required to ceiling and (part) wall surfaces to improve acoustic quality of gymnasium to allow for general purpose uses (including examinations and assemblies)
  - Stage 3: Proposed new single storey extension to change room block to provide two additional classroom spaces (weights room and GPLA for Active Arts faculty). May include minor upgrade of adjacent (underutilised) change room spaces to provide additional sports and outdoor education related storage.

## STAGE 1: FACULTY STAFF ROOM

- Demolish 2 off new window openings in existing masonry wall (approx. 2200 W x 1100 H); install steel lintels to suit and install new double glazed (for acoustic benefit) fixed windows. Internal windows installed to provide passive supervision of Gym.
- 2. Protect glazing from gymnasium side with vertical timber battens/screen with acoustic absorption material behind (not over glazing) additionally, will provide acoustic benefit when using Gym for presentations/assemblies
- New internal window above kitchenette splash-back; demolish existing display cabinet, demolish opening (nom 600H x 1800W, install new fixed glazing.