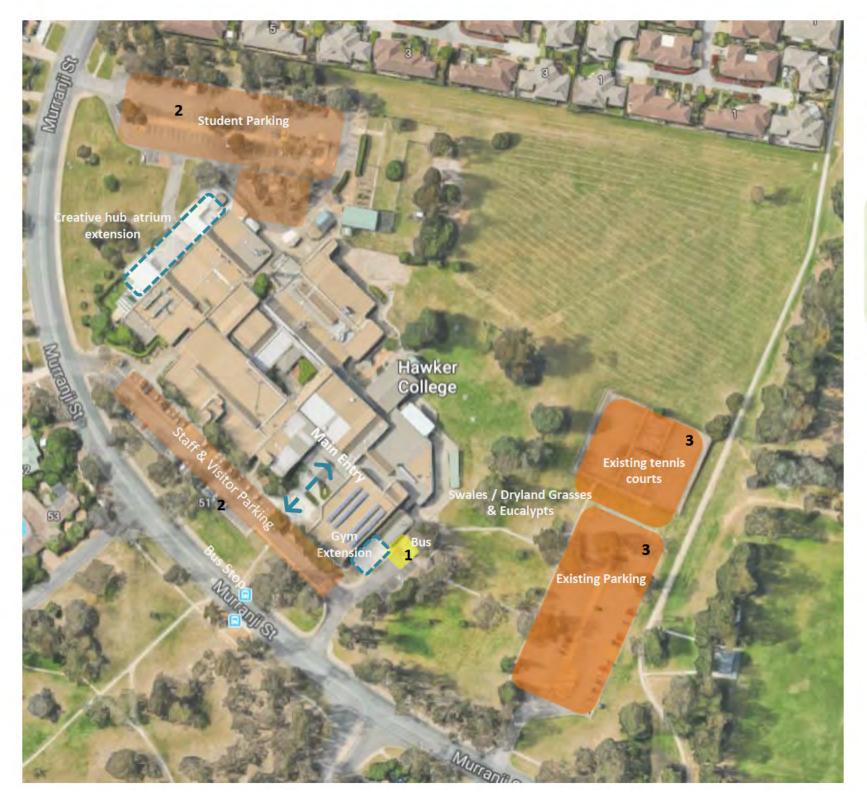

# **PROJECT H:**

Upgrade existing parking to address accessibility, code compliance, traffic calming, signage upgrade, pick-up and drop-off revised

# PROJECT I:

Landscape upgrades including upgrade of external gardens and planting, courtyard hard- & softscape upgrades, external learning space, external performance space & recreational spaces

HAWKER COLLEGE: UPPER FLOOR (EXISTING)