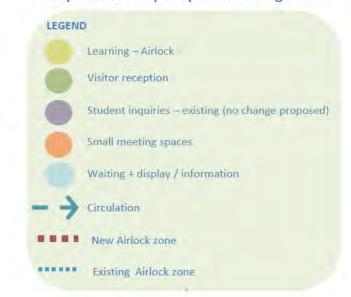

# LEGEND Meeting room repurposed as Staff Room with new internal windows to provide supervision of Gym and Canteen Gym Acoustic upgrade: surface treatment to walls and ceiling Proposed extension – 2 new GPLA's