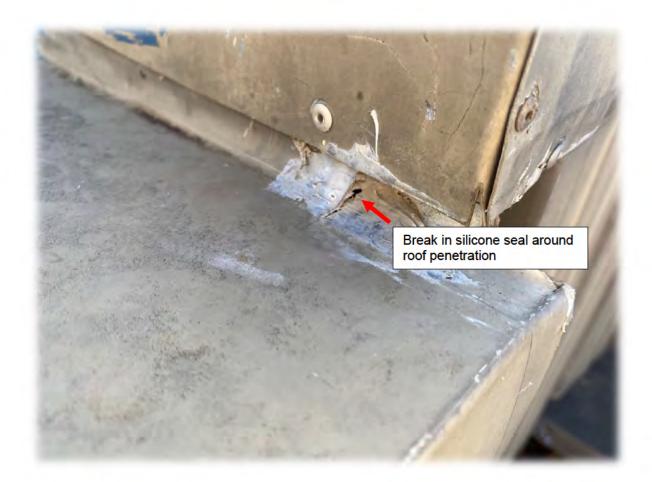

reported across the roof area and appear to be associated with the redundant mechanical plant and equipment. Inspection revealed several breaks in silicone sealant across the flashings associated with the supply and exhaust ducts.

# **Recommendations:**

| Item 15 | Carry out further exploratory work to locate leaks. Suspect leaks to be<br>associated with ducting and associated roof penetrations. Work is required to |
|---------|----------------------------------------------------------------------------------------------------------------------------------------------------------|
|         | ensure all existing back tray flashings and ducted joints are sealed and free from faults. A provisional sum for further work is required.               |



Figure 22: Roof area above hospitality



Figure 23: Break in silicone

#### 10. Textiles

**Findings:** The roof area above the reported leak was investigated. Several faults were observed that relate to a flooded box gutter as seen in figure 24 and potential issues surrounding the incorrect fixing of a satellite dish as seen in figure 25. Work is required to remove the existing box gutter in question and correct fall to alleviate flooding. Care must be taken in relation to the removal and reinstatement of the wall cladding to ensure all overlapping joints and seams are well sealed. The satellite support leg has been fixed directly to the valley of the roof sheet. This type of fixing and installation severely compromises the integrity of the roof. Work is required to modify fixing to span across roof sheet rib rather than fixin