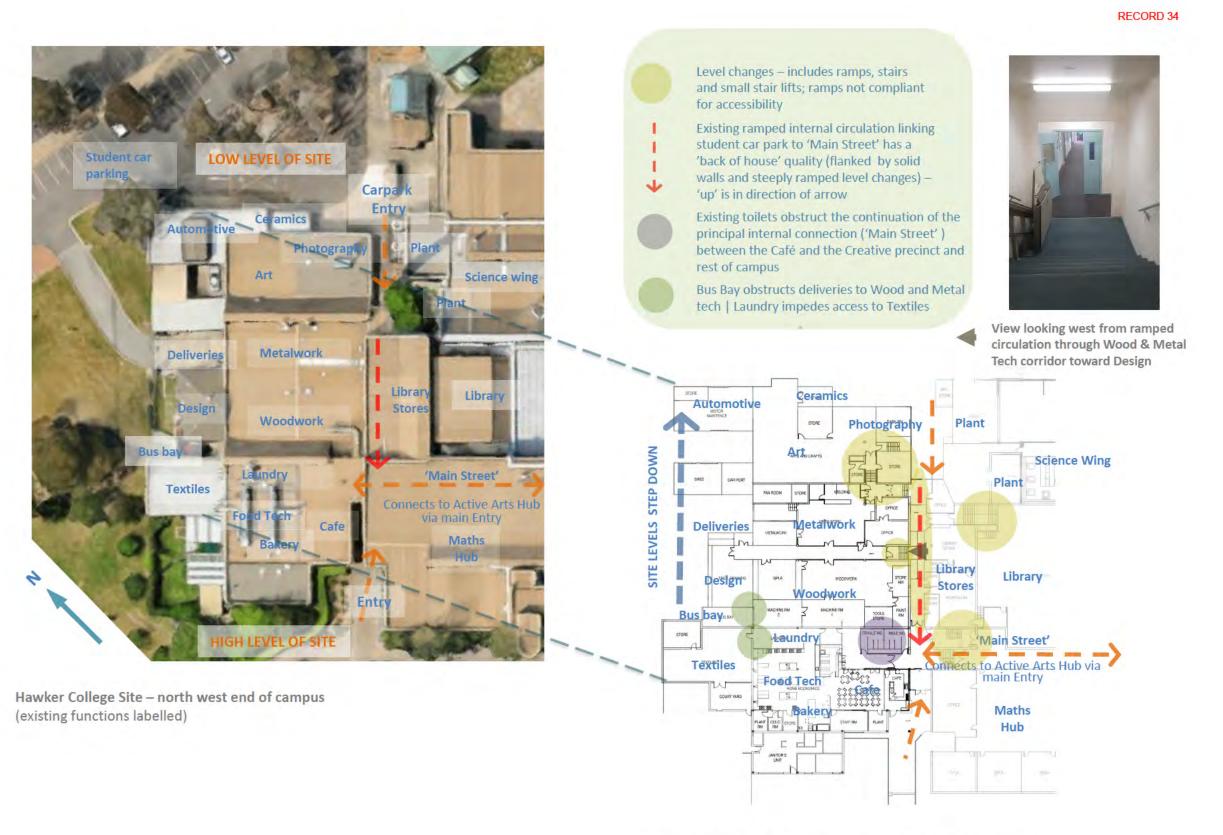

# **KEY ISSUES | Level changes & inaccessibility**

6

**RECORD 34** 

Solid masonry walls Level changes (ramps & stairs/stair lifts)

#### **CREATIVE HUB - EXISTING SPATIAL RESTRICTIONS:**

- The western wing of the campus is made up of 3 zones each broadly accommodating art (north), tech (centre), food science (south).
- These zones or building volumes step down in level from south to north (following site contours). The highest level (food science) is itself approximately half a level lower than the Library and Maths Hub to the east.
- Level changes between the stepped volumes in the west wing are adjusted via a series of ramps along the length of the north/south corridor. The ramps are not of a compliant gradient (under current BCA). There are additional level changes, between the ramped corridor and the floor levels of each of the three zones. These level changes are accessed via stairs, modified with stair lifts.
- There are a series of 'add on' structures further to the west of the zones, which contain textiles, automotive, design and various storage areas including a bus parking bay – these have indirect access to the main corridor
- Some key impacts of the existing facilities are:
  - Main circulation is enclosed and presents difficulties for students with a disability
  - Zones are physically segregated; presents barriers to encouraging and supporting collaborative activities across different subject areas (eg facilitating 3D artwork fabricated in metal or fabric)
  - Digital resources are not equitably distributed for students across the different disciplines
  - Circulation through and between areas is unclear (eg Textiles requires circulation through Laundry and 'back of house' zone for Food science; design is at the end of a long corridor bisecting machine rooms for wood and metal tech)
  - Through-circulation from rest of campus along 'main Street' to the café is impeded by stairs, doors and a poorly located set of toilets.
  - Room layouts are bisected by minor circulation paths; machine rooms are cramped (and potentially unsafe); storage is poorly located or inadequate; bulk deliveries are difficult (eg bus bay impedes wood tech deliveries)
  - Limited or no external views and day-lighting from many of the spaces; increases isolation of students and subject cohorts
  - Limited or no internal sightlines between areas or to circulation – learning spaces very isolated & internally focused