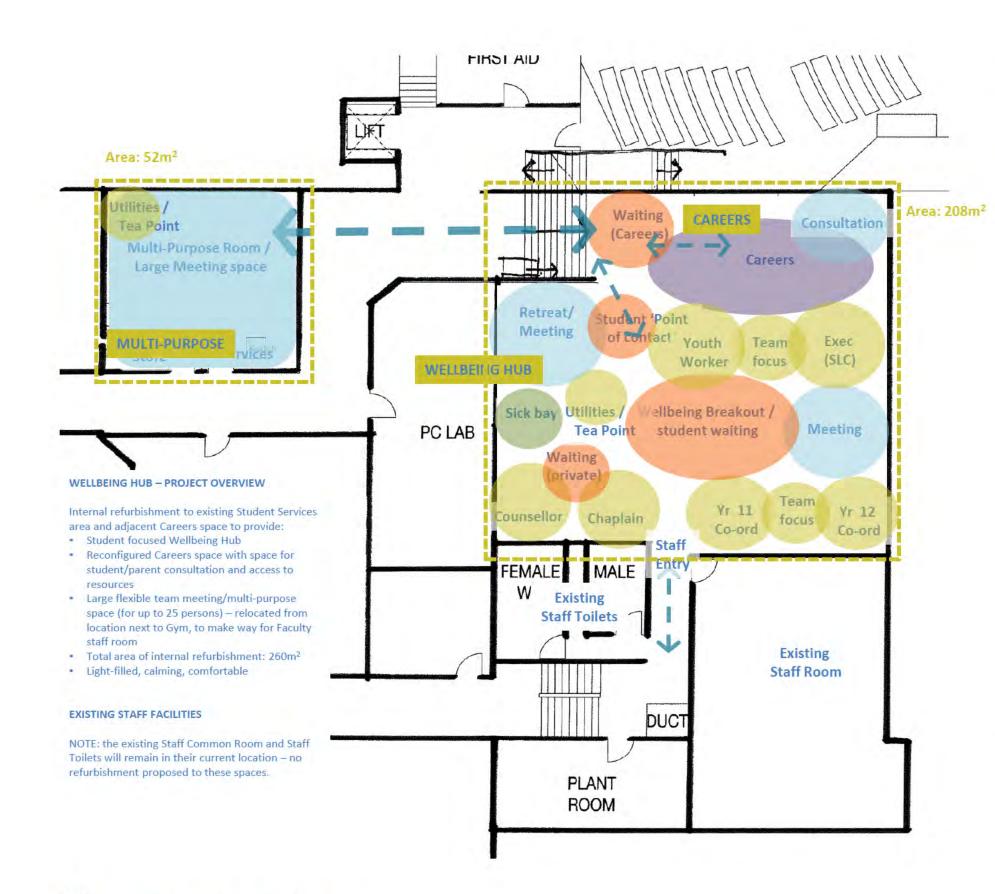

| Priority<br>Number | Proposal<br>Description             | Project<br>Category | Project Justification                                                                                                                                                                                                                                                                                                                                                                                                                                                                                                                                                                                                                                                                                                                                                                                                                                                                                                                                                                                                     | Additional Information /<br>Location (s)<br>Design Documentation                                                                                                                                                           | Estimated Project<br>cost (if known)                                                                                                                   |
|--------------------|-------------------------------------|---------------------|---------------------------------------------------------------------------------------------------------------------------------------------------------------------------------------------------------------------------------------------------------------------------------------------------------------------------------------------------------------------------------------------------------------------------------------------------------------------------------------------------------------------------------------------------------------------------------------------------------------------------------------------------------------------------------------------------------------------------------------------------------------------------------------------------------------------------------------------------------------------------------------------------------------------------------------------------------------------------------------------------------------------------|----------------------------------------------------------------------------------------------------------------------------------------------------------------------------------------------------------------------------|--------------------------------------------------------------------------------------------------------------------------------------------------------|
| 3                  | Student<br>Services area<br>upgrade | 2                   | This proposal is Project G - Wellbeing<br>Hub in the Hawker College Master<br>Plan. The Student Services team has<br>outgrown the current space; a series<br>of offices for team members, not<br>necessarily connected or coherent.<br>The proposal is for an internal<br>refurbishment to provide a student<br>focussed wellbeing hub that is<br>discrete and welcoming where<br>students can access a range of<br>support services in addition to a<br>designated careers and transitions<br>space. The requirement for this<br>upgrade has become more pressing<br>due to the increase in the number of<br>students presenting for wellbeing and<br>learning support due to the impact of<br>COVID 19. This proposal closely<br>aligns with our school priority<br><i>Successful transitions and pathways</i><br><i>for all students</i> and our goal for<br><i>differentiated support for every</i><br><i>student</i> and <i>positive mental health</i><br><i>and wellbeing for all students and</i><br><i>staff.</i> | An upgrade to the Student<br>Services area is outlined in the<br>attached Master Plan, although<br>some adjustments to the<br>original concept would be<br>requested based on current<br>and future needs (Annexure<br>C). | \$ 600,000 - 750,000<br>This quote is<br>extraordinarily high<br>due to the<br>requirement for<br>complex friable<br>asbestos removal<br>(Annexure B). |

# 1. Student Services Area:

- a. To create an open and inviting space and provide educators with better offices with external windows.
- b. Demo all old up to male and female toilets and existing staff room.
- c. Add additional offices and reduce size of existing staff room
- d. Replace windows along perimeter
- e. Remediate asbestos eaves
- f. Remediate asbestos in ceiling spaces (Major Works)
  - i. Approximate estimated costs to complete works \$600,000-\$750,000