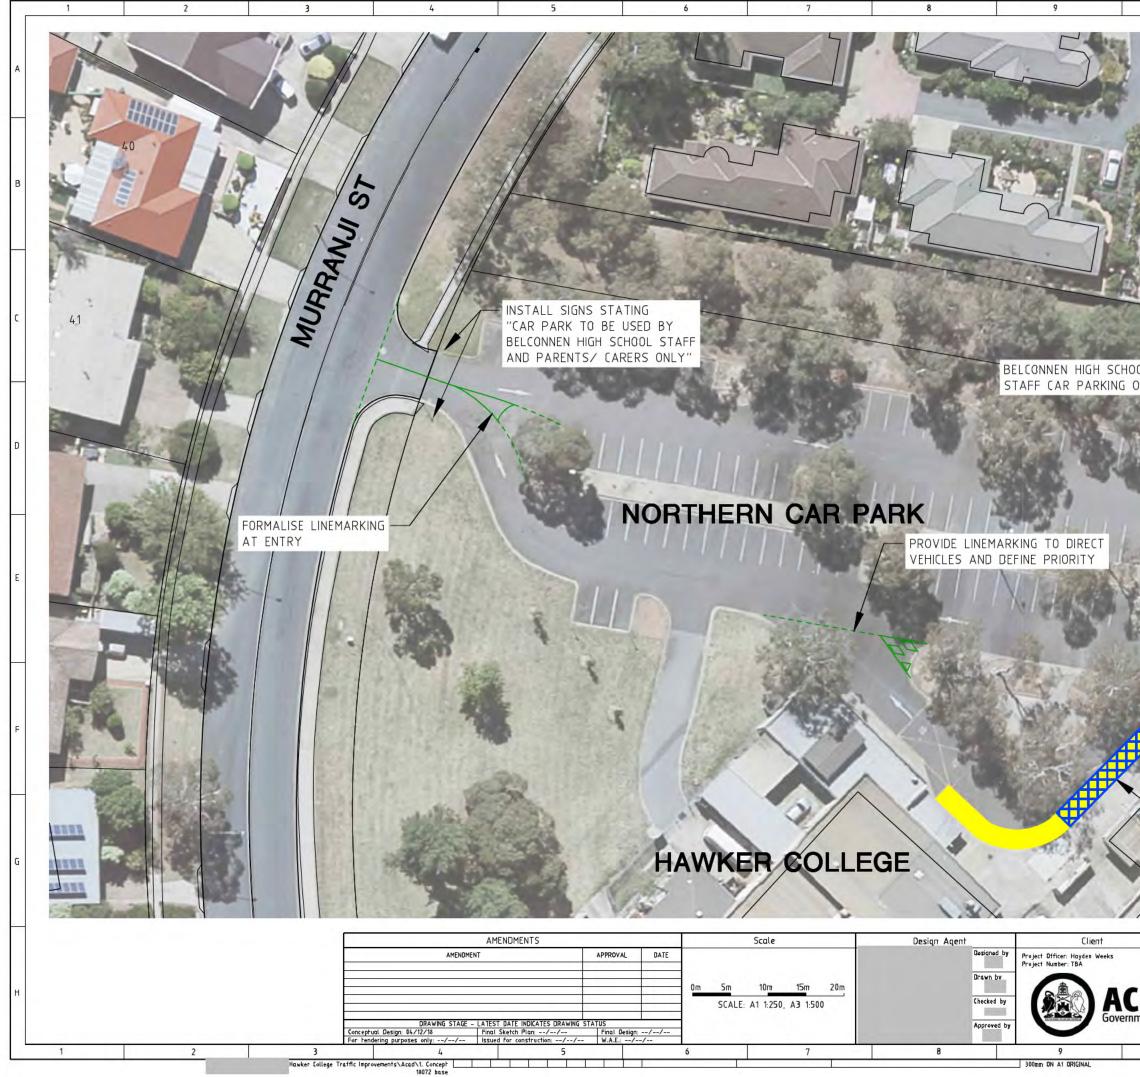

| Priority<br>Number | Proposal<br>Description                  | Project<br>Category | Project Justification                                                                                                                                                                                                                                                                                                                                                                                                                                                                                                                                                                                      | Additional Information / Location<br>(s)<br>Design Documentation                                                                                                                                                                                       | Estimated<br>Project cost<br>(if known)                                                         |
|--------------------|------------------------------------------|---------------------|------------------------------------------------------------------------------------------------------------------------------------------------------------------------------------------------------------------------------------------------------------------------------------------------------------------------------------------------------------------------------------------------------------------------------------------------------------------------------------------------------------------------------------------------------------------------------------------------------------|--------------------------------------------------------------------------------------------------------------------------------------------------------------------------------------------------------------------------------------------------------|-------------------------------------------------------------------------------------------------|
| 6                  | Bus stop ramp<br>and crossing<br>upgrade | 3 and 6             | The current access for students, staff<br>and visitors between the bus stop on<br>Murranji Street and the front of the<br>college is not compliant for all users due<br>to the gradient of the path. Additionally,<br>the pedestrian crossing does not have<br>accessibility ramps at each end to allow<br>access for those requiring it.                                                                                                                                                                                                                                                                  | Please see the attached traffic<br>management report developed by a<br>traffic engineer engaged by HWKC<br>in 2018 to assess and report on the<br>traffic (both human and vehicle)<br>flow and management at the front<br>of the college (Annexure F). | Project<br>estimates:<br>\$5000 for<br>the crossing<br>\$150,000 -<br>\$180,000 for<br>the ramp |
| 7                  | Roof repairs                             | 4                   | Hawker College has experienced<br>continuous issues with the roof as<br>evidenced through the roof report and<br>never ending requests for roof repairs,<br>particularly after heavy rainfall. Of<br>particular concern is the impact of this<br>on teaching and learning as classes are<br>disrupted and relocated once vermiculite<br>is disturbed by water. This proposal<br>seeks for the roof to be repaired in its<br>entirety as a preventative measure to<br>minimise future disruption to teaching<br>and learning and to contribute to a safe<br>learning environment for staff and<br>students. | The attached roof report<br>(Annexure G).                                                                                                                                                                                                              | Quote:<br>\$65,000<br>(Annexure G<br>Page 39)                                                   |

# **PROJECT H:**

Upgrade existing parking to address accessibility, code compliance, traffic calming, signage upgrade, pick-up and drop-off revised

# PROJECT I:

Landscape upgrades including upgrade of external gardens and planting, courtyard hard- & softscape upgrades, external learning space, external performance space & recreational spaces

HAWKER COLLEGE: UPPER FLOOR (EXISTING)