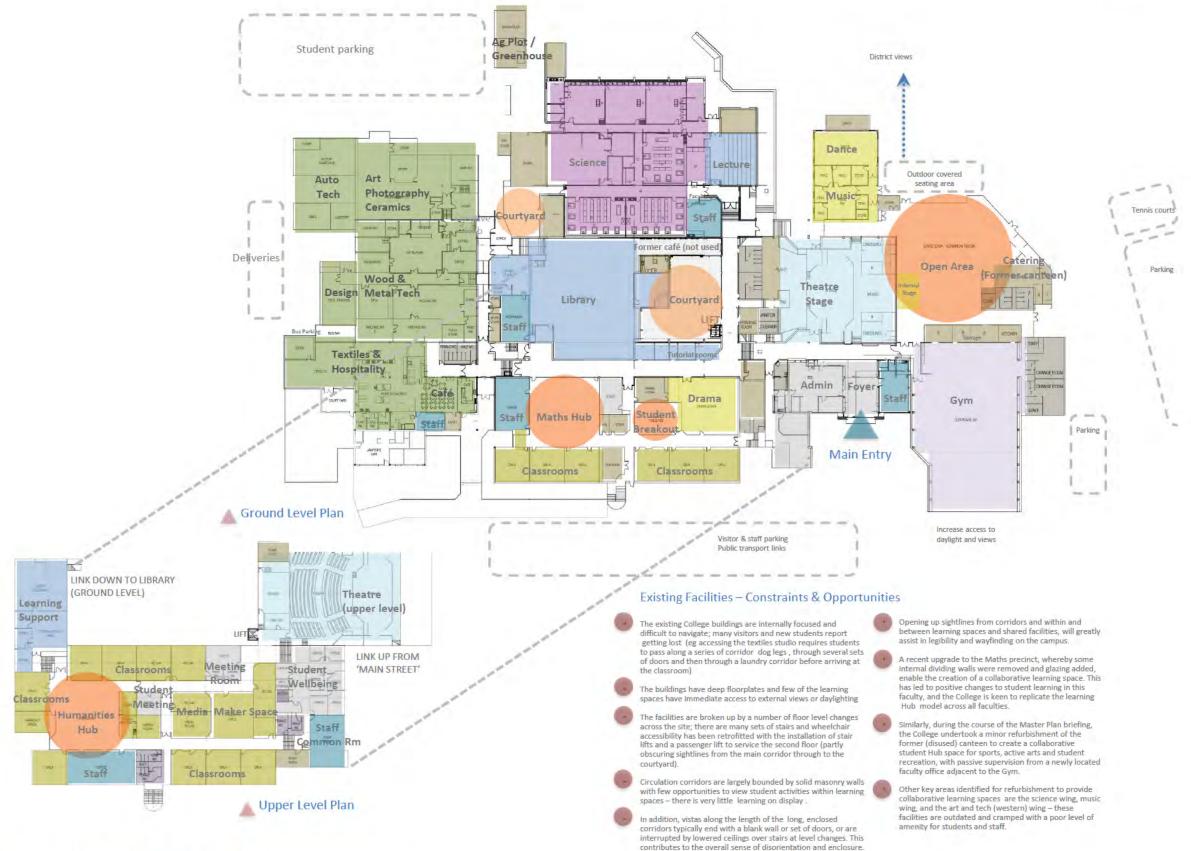

# Hawker College Master Plan 2018 & proposed project scoping

# Introduction

Hawker College was one of the four original ACT Colleges designed and constructed in the early 1970s to be "state of the art institutions with worlds' best practice" in educating Year 11 and 12 students. This intention was well served by the school facilities for many years. In the decades since, the school leaving age has risen and educational programs and pathways have become increasingly diverse requiring new technologies and equipment and teaching and learning approaches have evolved. There have also been many ad hoc alterations and additions to the original buildings, and whilst the College is in very good condition, it is in some respects no longer fit for purpose.

The resulting masterplan is underpinned by a pragmatic design framework for connectivity and flexibility. Transparent learning and social spaces practically linked through 'streets' and 'hubs' that can be utilised in a variety of ways by a variety of learners are included to reflect the welcoming and inclusive culture of Hawker College. Efforts have been made to enhance physical and visual access to natural light and the external environment, consistent with our school focus on sustainability and the regeneration of our native landscape. We can't be sure what education technologies and methodologies will be favoured in years to come, so our purpose has been to create spaces that can be easily powered and adapted.

The application of these design intentions to an aging building has been challenging, and ultimately this is intended as a conceptual blueprint, subject to change, adaption and the availability of resources into the future. We have prioritised a number of projects to begin with, scoped to varying degrees of detail. We hope this Hawker College Master Plan will engage and inspire our current and future learning community to achieve our great potential.