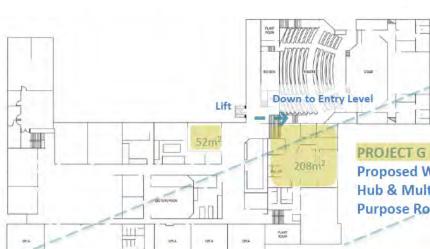

# School Name: Hawker College

| Priority<br>Number | Proposal<br>Description    | Project<br>Category | Project Justification                                                                                                                                                                                                                                                                                                                                                                                                                                                                                                                                                                                                         | Additional Information /<br>Location (s)<br>Design Documentation                                                                                                                                                                       | Estimated<br>Project cost (if<br>known)                                                                                                                                                                            |
|--------------------|----------------------------|---------------------|-------------------------------------------------------------------------------------------------------------------------------------------------------------------------------------------------------------------------------------------------------------------------------------------------------------------------------------------------------------------------------------------------------------------------------------------------------------------------------------------------------------------------------------------------------------------------------------------------------------------------------|----------------------------------------------------------------------------------------------------------------------------------------------------------------------------------------------------------------------------------------|--------------------------------------------------------------------------------------------------------------------------------------------------------------------------------------------------------------------|
| There is r         | no requirement             | to undertake        | any additional investigation prior to submitting this t                                                                                                                                                                                                                                                                                                                                                                                                                                                                                                                                                                       | form (i.e.: just give us what you hav                                                                                                                                                                                                  | /e).                                                                                                                                                                                                               |
| 1                  | Performing<br>Arts upgrade | 1                   | We have identified upgrading the Performing<br>Arts learning spaces as the next project we wish<br>to be undertaken from our Master Plan. The<br>learning spaces used for the Performing Arts<br>(Music, Dance and Drama) are outdated and no<br>longer suitable for contemporary teaching and<br>learning in these course areas. There is also<br>limited connection between the spaces. We wish<br>to enact the Master Plan for a Performing Arts<br>Hub where both Hawker College staff and<br>students, in addition to external hirers, can<br>teach, learn and perform in a contemporary,<br>interdisciplinary facility. | An upgrade to the Performing<br>Arts teaching spaces is outlined<br>in the attached Master Plan,<br>although some adjustments to<br>the original concept would be<br>requested.<br>See attached plan for Drama<br>Studio (Annexure A). | A quote has<br>been obtained<br>for this proposa<br>broken down<br>into:<br>Music -<br>\$250,000-<br>300,000<br>Drama Studio -<br>\$200,000<br>Dance Studio-<br>\$180,000<br>Quote is<br>attached<br>(Annexure B). |

| Priority<br>Number | Proposal<br>Description                              | Project<br>Category | Project Justification                                                                                                                                                                                                                                                                                                                                                                                                                                                                                                                                                                                                                                                                                                                                                                                                                                                                                                                                                                                                                                                                                                                                                        | Additional Information /<br>Location (s)<br>Design Documentation                                                                                                  | Estimated<br>Project cost<br>(if known)                                                          |
|--------------------|------------------------------------------------------|---------------------|------------------------------------------------------------------------------------------------------------------------------------------------------------------------------------------------------------------------------------------------------------------------------------------------------------------------------------------------------------------------------------------------------------------------------------------------------------------------------------------------------------------------------------------------------------------------------------------------------------------------------------------------------------------------------------------------------------------------------------------------------------------------------------------------------------------------------------------------------------------------------------------------------------------------------------------------------------------------------------------------------------------------------------------------------------------------------------------------------------------------------------------------------------------------------|-------------------------------------------------------------------------------------------------------------------------------------------------------------------|--------------------------------------------------------------------------------------------------|
| 2                  | Indigenous<br>themed Central<br>Courtyard<br>upgrade | 7                   | COVID19 has highlighted the need and<br>desire for outdoor learning spaces and<br>more inviting outdoor spaces for students to<br>utilise for both their learning and their<br>wellbeing. Additionally, with an increase in<br>enrolments each year, we are in need of<br>more appropriate spaces for students to<br>access during the times they are not in<br>class. Such spaces need to be safe and<br>sun smart. There is significant research on<br>the benefits of spending time outdoors<br>particularly in the areas of improved mental<br>health. This courtyard is in a perfect<br>location in the centre of the college, near<br>the library, however it is very outdated and<br>not currently fit for purpose. The courtyard<br>would showcase Aboriginal and Torres<br>Strait Islander cultures and histories.<br>Hawker College is committed to improving<br>our cultural integrity and envision this space<br>as an opportunity to embed indigenous<br>culture into our learning and wellbeing<br>environments.<br>A description of the project is outlined in the<br>attached Master Plan. (Annexure C). This<br>upgrade is part of Project E capital works. | A description of the project<br>and update to the indigenous<br>themed Central Courtyard is<br>outlined in the attached<br>Master Plan and quote<br>(Annexure C). | More detail is<br>outlined in the<br>attached quote<br>(Annexure B).<br>\$300,000 -<br>\$400,000 |

| Priority<br>Number | Proposal<br>Description             | Project<br>Category | Project Justification                                                                                                                                                                                                                                                                                                                                                                                                                                                                                                                                                                                                                                                                                                                                                                                                                                                                                                                                                                                                     | Additional Information /<br>Location (s)<br>Design Documentation                                                                                                                                                           | Estimated Project<br>cost (if known)                                                                                                                   |
|--------------------|-------------------------------------|---------------------|---------------------------------------------------------------------------------------------------------------------------------------------------------------------------------------------------------------------------------------------------------------------------------------------------------------------------------------------------------------------------------------------------------------------------------------------------------------------------------------------------------------------------------------------------------------------------------------------------------------------------------------------------------------------------------------------------------------------------------------------------------------------------------------------------------------------------------------------------------------------------------------------------------------------------------------------------------------------------------------------------------------------------|----------------------------------------------------------------------------------------------------------------------------------------------------------------------------------------------------------------------------|--------------------------------------------------------------------------------------------------------------------------------------------------------|
| 3                  | Student<br>Services area<br>upgrade | 2                   | This proposal is Project G - Wellbeing<br>Hub in the Hawker College Master<br>Plan. The Student Services team has<br>outgrown the current space; a series<br>of offices for team members, not<br>necessarily connected or coherent.<br>The proposal is for an internal<br>refurbishment to provide a student<br>focussed wellbeing hub that is<br>discrete and welcoming where<br>students can access a range of<br>support services in addition to a<br>designated careers and transitions<br>space. The requirement for this<br>upgrade has become more pressing<br>due to the increase in the number of<br>students presenting for wellbeing and<br>learning support due to the impact of<br>COVID 19. This proposal closely<br>aligns with our school priority<br><i>Successful transitions and pathways</i><br><i>for all students</i> and our goal for<br><i>differentiated support for every</i><br><i>student</i> and <i>positive mental health</i><br><i>and wellbeing for all students and</i><br><i>staff.</i> | An upgrade to the Student<br>Services area is outlined in the<br>attached Master Plan, although<br>some adjustments to the<br>original concept would be<br>requested based on current<br>and future needs (Annexure<br>C). | \$ 600,000 - 750,000<br>This quote is<br>extraordinarily high<br>due to the<br>requirement for<br>complex friable<br>asbestos removal<br>(Annexure B). |