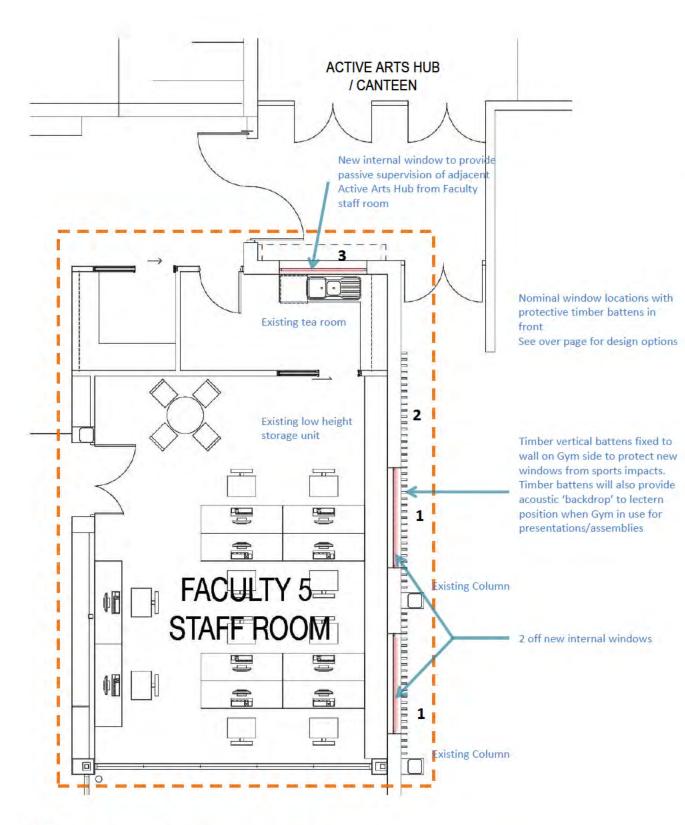

## **ISSUES:**

 The adjacent Canteen space is being developed as an 'Active Arts Hub' centred between the music, dance and gymnasium spaces. To facilitate student activity in the Gym and Canteen/Hub (outside of scheduled classes) a faculty staff room is to be located in a former large meeting room. This space sits adjacent to the Gym. New internal glazing is proposed in order to allow for passive supervision from the new faculty room into both the Hub area and the Gym

# LEGEND Meeting room repurposed as Staff Room with new internal windows to provide supervision of Gym and Canteen Gym Acoustic upgrade: surface treatment to walls and ceiling Proposed extension – 2 new GPLA's

## SCOPE OF WORK

3.

- 1. Stage 1: Locate faculty staff room in former meeting room; add new window openings(3 off) to provide passive supervision of Gym and of the adjacent Active Arts Hub. Improved staff supervision is required to encourage greater levels of student activity in both spaces. Protection will be provided to glazing from gymnasium side with timber battens/blades (will also provide acoustic benefit when using Gym for presentations/assemblies)
- Stage 2: Acoustic treatment required to ceiling and (part) wall surfaces to improve acoustic quality of gymnasium to allow for general purpose uses (including examinations and assemblies)
  - Stage 3: Proposed new single storey extension to change room block to provide two additional classroom spaces (weights room and GPLA for Active Arts faculty). May include minor upgrade of adjacent (underutilised) change room spaces to provide additional sports and outdoor education related storage.

## STAGE 1: FACULTY STAFF ROOM

- Demolish 2 off new window openings in existing masonry wall (approx. 2200 W x 1100 H); install steel lintels to suit and install new double glazed (for acoustic benefit) fixed windows. Internal windows installed to provide passive supervision of Gym.
- 2. Protect glazing from gymnasium side with vertical timber battens/screen with acoustic absorption material behind (not over glazing) additionally, will provide acoustic benefit when using Gym for presentations/assemblies
- New internal window above kitchenette splash-back; demolish existing display cabinet, demolish opening (nom 600H x 1800W, install new fixed glazing.

### STAFF ROOM WINDOW SCREENING - proposed treatment

- 1. Timber battens provide filtered privacy screening to windows to staff room as well as protection to the glass from ball sports.
- The wall bay between columns is treated with acoustic wall treatment (up to 3700 AFL) the timber battens (taken to a height of 2400 AFL) provide protection to the wall lining, as well as providing additional acoustic benefit.
- Battens (nom recycled hardwood mixed Vctorian Ash / Tassie Oak) are spaced at 'less than cricket ball' distance apart.

## ACOUSTIC WALL LININGS - proposed treatment

- The above treatment is proposed as the acoustic treatment module for the walls (as well as protective treatment for the windows)
- 2. The walls bays are first covered by 25mm thick Quietspace (or similar) acoustic panels; then protective timber battens are fitted to provide additional impact protection to the face up to 2400AFL

#### Gym

The three windows proposed for the Faculty 5 staffroom are all in double masonry walls, all of which appear to be non-load bearing. Angle lintels 150 deep will be required to support the masonry and it will generally be easier to have these exposed. If you wish to hide these lintels as indicated on the architectural sections a greater degree of brickwork demolition will be required but that certainly is achievable.