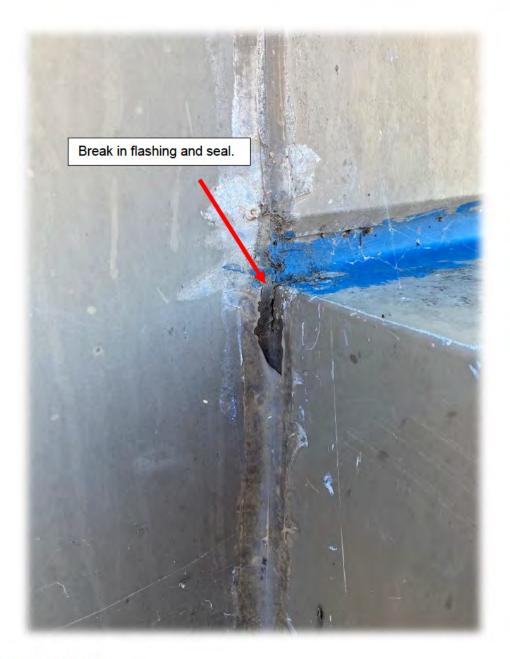

f cladding drains to a box gutter and sump which is within the vicinity of the reported leak. It was noted that the end of the roof sheet above the sump has become loose along its standing seam. Suspicion as to whether water is tracking back along the underside of the sheet remains. The parapet flashing located directly above the sump has a visible break in it as seen in figure 30. Work is required to repair and reseal.

# **Recommendations:**

| Item 19 | Carry out further work to investigate leak. Secure drip edge of roof sheet. |
|---------|-----------------------------------------------------------------------------|
| Item 20 | Repair break in flashing and reseal.                                        |



Figure 28: Parapet wall over humanities room



Figure 29: Raised roof sheet



Figure 30: Break in flashing

# 13. Room 7.5

**Findings:** This area of roof requires addition resourcing to further investigate the origin of the roof leak. Work is required as outlined in item 21-22.

# **Recommendations:**

| Item 21 | Remove parapet capping and investigate. Carry out all due diligence to repair<br>and make good. |
|---------|-------------------------------------------------------------------------------------------------|
| Item 22 | Clean and reseal all associated joints and ends including sump for box gutter.                  |



Figure 31: Roof area above room 7.5



Figure 32: Box gutter and parapet flashing

# 14. Outside Boardroom

**Findings:** This area of roof requires addition resourcing to further investigate the origin of the roof leak. The roof area ar