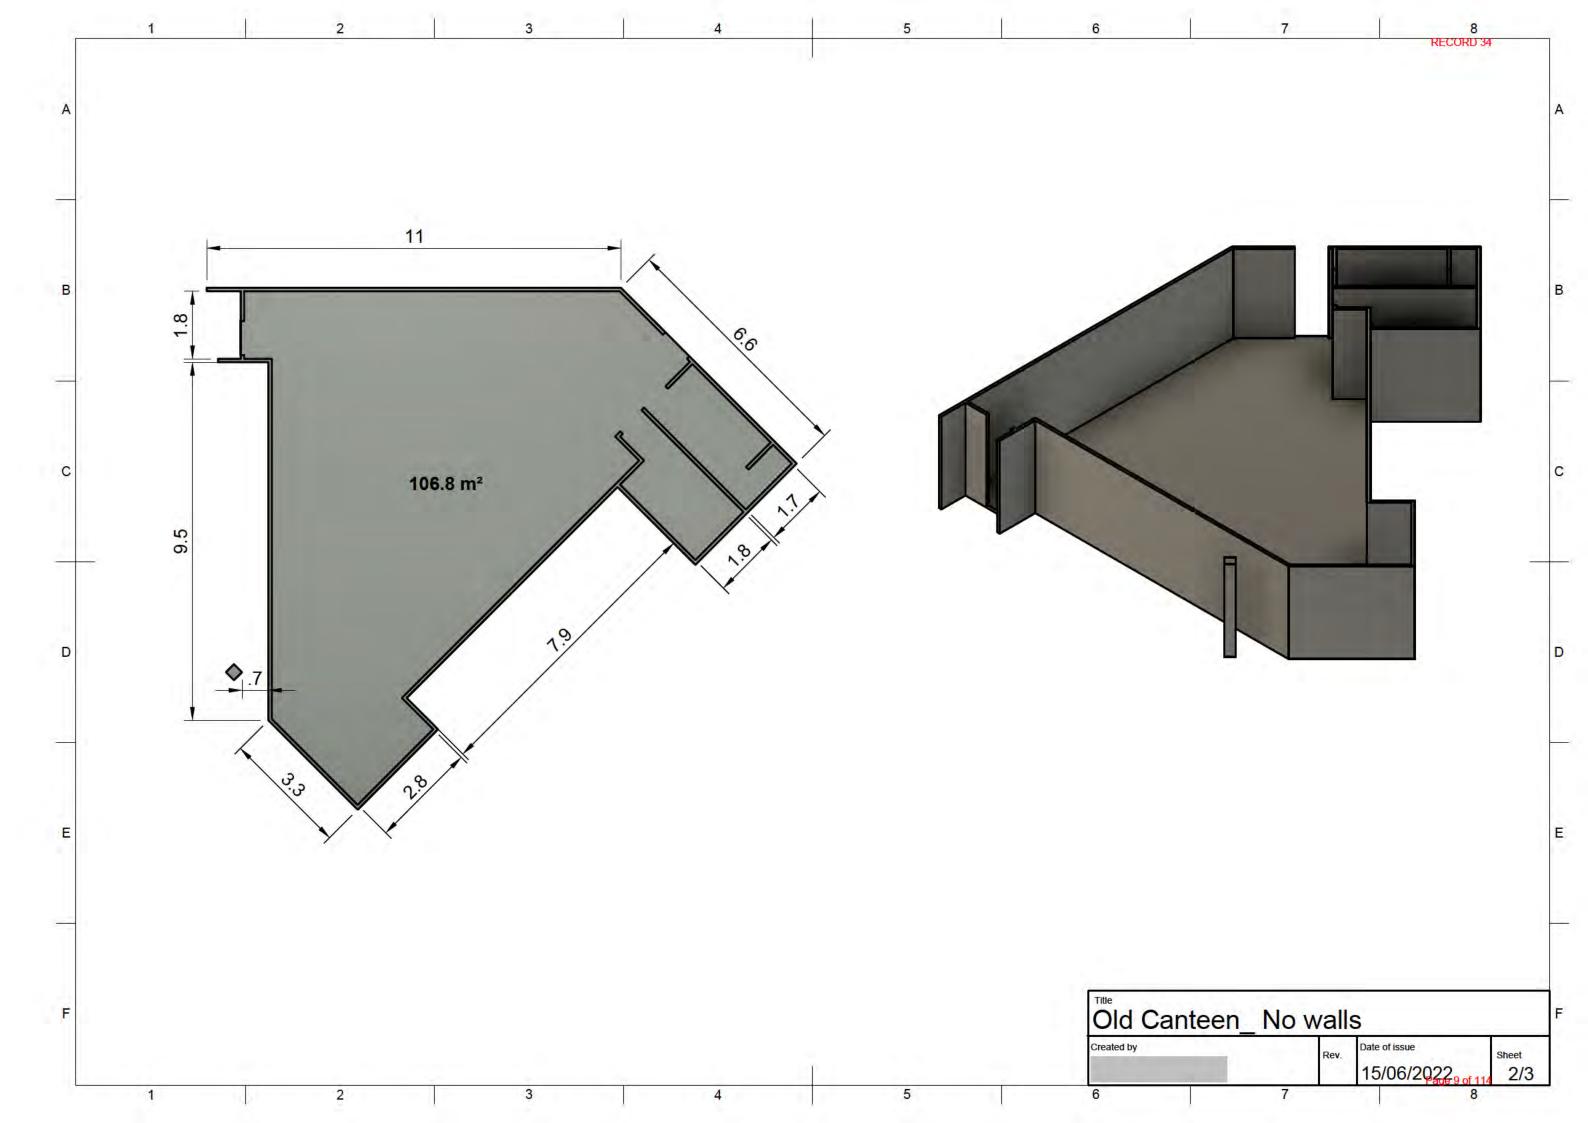

## 5. Old Canteen renovated to become Studio:

- a. Demolish and remove existing walls, ceilings and equipment
- b. Create new studio.
  - i. Approximate estimated costs to complete works \$200,000