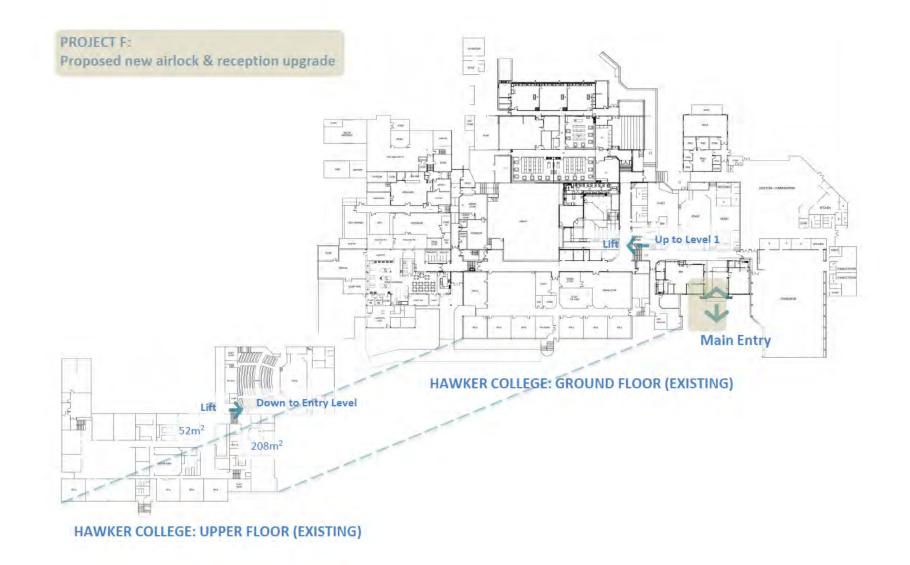

| Priority<br>Number | Proposal<br>Description              | Project<br>Category | Project Justification                                                                                                                                                                                                                                                                                                                                                                                                                                                                                                                                                                                                                                                                                                                                                              | Additional Information /<br>Location (s)<br>Design Documentation                                                                            | Estimated<br>Project cost<br>(if known)                                                |
|--------------------|--------------------------------------|---------------------|------------------------------------------------------------------------------------------------------------------------------------------------------------------------------------------------------------------------------------------------------------------------------------------------------------------------------------------------------------------------------------------------------------------------------------------------------------------------------------------------------------------------------------------------------------------------------------------------------------------------------------------------------------------------------------------------------------------------------------------------------------------------------------|---------------------------------------------------------------------------------------------------------------------------------------------|----------------------------------------------------------------------------------------|
| 4                  | Foyer airlock                        | 8                   | The existing reception counter in the main<br>entrance to Hawker College is very small,<br>unwelcoming and opens to a combined large<br>airlock, entry and waiting zone. This large<br>airlock is an under-utilised space with poor<br>thermal and energy efficiency. The aim of this<br>proposal is to create a welcoming,<br>contemporary college entrance to improve<br>customer service in addition to improving the<br>efficiency of temperature control and comfort<br>for reception staff and visitors. Primarily this<br>would be achieved through relocating the glass<br>sliding doors to make a smaller airlock with an<br>upgraded reception counter on the other side<br>of the airlock. More detail of this proposal is<br>outlined in Project F in the Master Plan. | A description of the project<br>and update to the college<br>entrance and foyer is<br>outlined in the attached<br>Master Plan (Annexure C). | See attached<br>quote<br>(Annexure B).<br>\$200,000                                    |
| 5                  | Replace<br>windows in<br>the library | 8                   | Through a large number of initiatives, Hawker<br>College is striving to improve its sustainability<br>and environmental impact. We would like the<br>library to be a vibrant, central learning hub for<br>the college as outlined in Project E in the<br>Master Plan. At the start of this year, a new<br>ceiling was installed in the library which has<br>been the catalyst to start transforming this<br>space into a thriving, contemporary learning<br>space. This proposal is for the very old<br>windows in the library, with poor energy<br>efficiency, to be replaced and for the thermal<br>and energy efficiency to be increased through<br>UPVC windows.                                                                                                               | Please refer to the two<br>attached quotes (Annexure<br>D & E).                                                                             | Company 1:<br>\$50,043.71<br>(Annexure D)<br>Company 2:<br>\$31,907.76<br>(Annexure E) |

# 3. School Entry and Air Lock:

- a. Create an air lock that doesn't affect the front desk area.
- b. Remove old aluminium glazed section and install section closer to the front elevation and switch the side of the door to stop the wind coming straight through.
- c. Create a wind break

- d. Create a warm and inviting front entry to the school.
  - i. Approximate estimated costs to complete works \$200,000