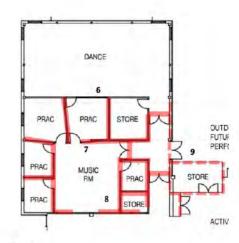

#### MUSIC REFERBISHMENT - PROJECT OVERVIEW

Internal refurbishment of existing music and dance wing to provide:

- Modern music facility with acoustically treated spaces
- Sound proof practice rooms
- GPLA/theory space for 25 students seated at tables
   Ensemble room for music performance, suitable for
- 25 musicians with instruments (including drum kit and keyboard(s))
- Instrument and associated storage
- Existing dance space to be relocated to existing drama space (see over page) – size and existing timber floor in this room would suit ensemble space (with upgraded acoustic isolation).

Broadly the project involves:

- Demolition of the existing 'non-acoustic' internal partitions
- Internal refurbishment of entire wing to include:
  - o Theory classroom
  - o Ensemble space (former dance room)
  - o Instrument and equipment storage
  - o 2 practice rooms for up to 5 students
  - o 2-3 smaller practice rooms

#### Dance Relocation - minor works

In order to facilitate the refurbishment of the Music wing (refer previous page) it is proposed to relocate Dance to share the existing Drama studio – this will involve:

- New sprung timber flooring to whole of drama studio space
- Mirrors to one or several walls
- Upgrade of acoustic treatments to openings and wall/ceiling services (nominal)

Result: space becomes a multi-purpose performance/practice space suitable for both drama and/or dance activities

Total area of internal refurbishment (dance relocation): Approx. 160 m<sup>2</sup>

Indicates size of existing Hawker College Dance studio – for comparison

Refurbished space could include a

change/locker area