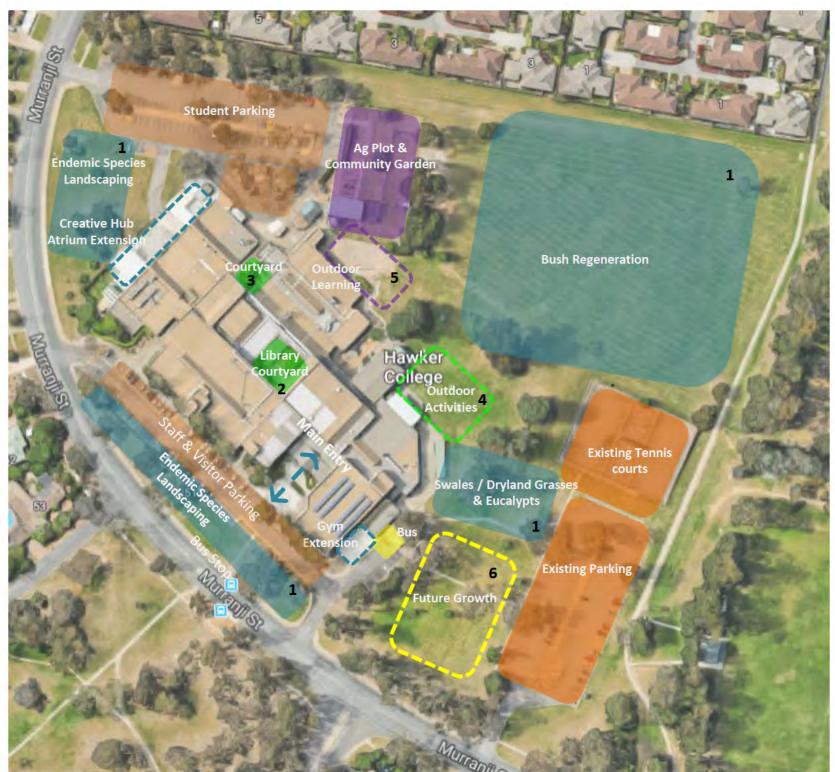

# **PROJECT H:**

Upgrade existing parking to address accessibility, code compliance, traffic calming, signage upgrade, pick-up and drop-off revised

# PROJECT I:

Landscape upgrades including upgrade of external gardens and planting, courtyard hard- & softscape upgrades, external learning space, external performance space & recreational spaces

HAWKER COLLEGE: UPPER FLOOR (EXISTING)