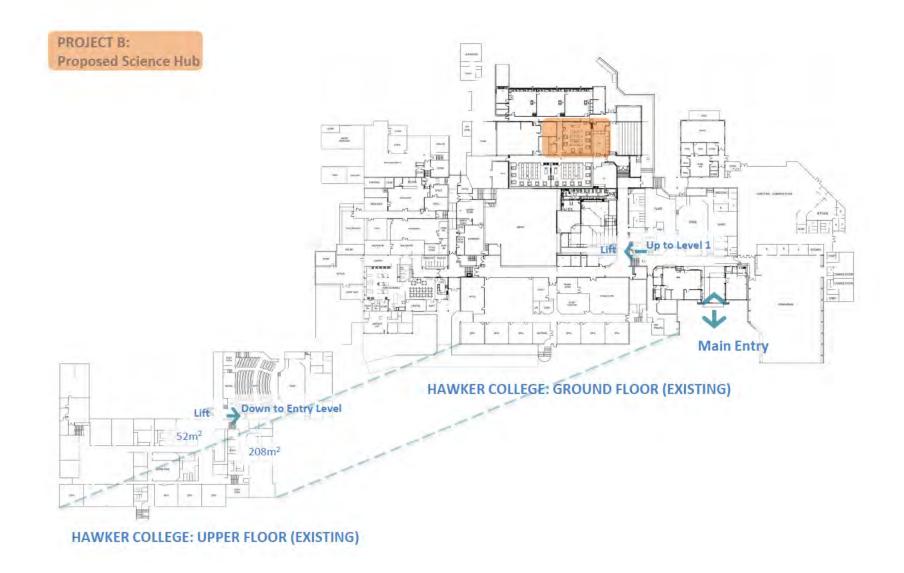

PROJECT A | Gym/Active Arts upgrade - GYM GPLA extension

PROJECT B | Science Hub - location

#### SCIENCE HUB - PROJECT OVERVIEW

Internal refurbishment to existing Science Labs and associated store spaces to provide:

- Student focused Science Hub (based on the successful Maths Hub concept recently introduced by the College)
- Flexible learning space away from formal setting of lab and Lecture theatre supporting independent and small group learning
- Improved integration between existing Lecture Theatre and focused teaching/small group breakout/study spaces
- Improved amenity to the internally located lab, staff and prep spaces

Broadly the project involves demolition of the central masonry core of store rooms and one lab space. This solid central core currently segregates the learning spaces and prevents sightlines through the precinct – isolating both staff and students.