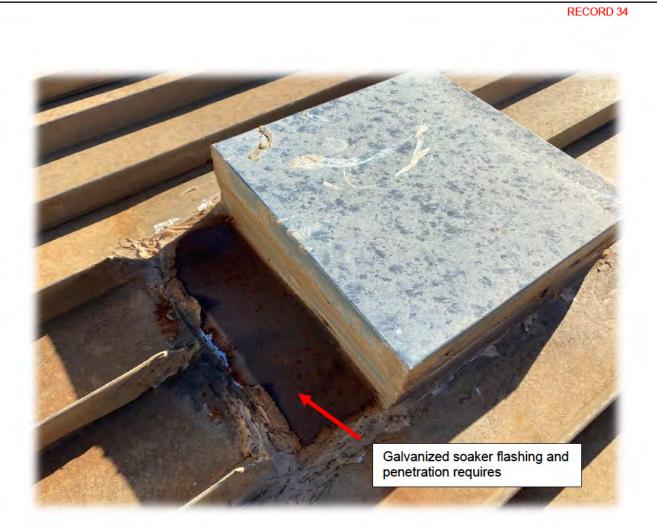

es 20-21 it can be seen that the roof leak is most likely resulting from the redundant roof penetration as seen in figure 22. The incorrect use of galvanized metal for the soaker flashing and penetration has resulted in its short life. Work is required to remove the redundant penetration and patch using colourbond metal. The metal back tray that has previously been installed requires removal. Further work is required to inspect the down stream box gutter for potential faults.

## Recommendations:

| Item 14 | Remove old | penetration and p | atch roof using | colourbond metal. |
|---------|------------|-------------------|-----------------|-------------------|
|---------|------------|-------------------|-----------------|-------------------|



Figure 20: Damaged ceiling due to roof leak



Figure 21: Redundant penetration

# 9. Hospitality

**Findings:** From figure 22 it can be seen that the roof area above hospitality is heavily covered with mechanical plant and equipment. Three leaks were reported across the roof area and appear to be associated with the redundant mechanical plant and equipment. Inspection revealed several breaks in silicone sealant across the flashings associated with the supply and exhaust ducts.

# **Recommendations:**

| Item 15 | Carry out further exploratory work to locate leaks. Suspect leaks to be<br>associated with ducting and associated roof penetrations. Work is required to |
|---------|----------------------------------------------------------------------------------------------------------------------------------------------------------|
|