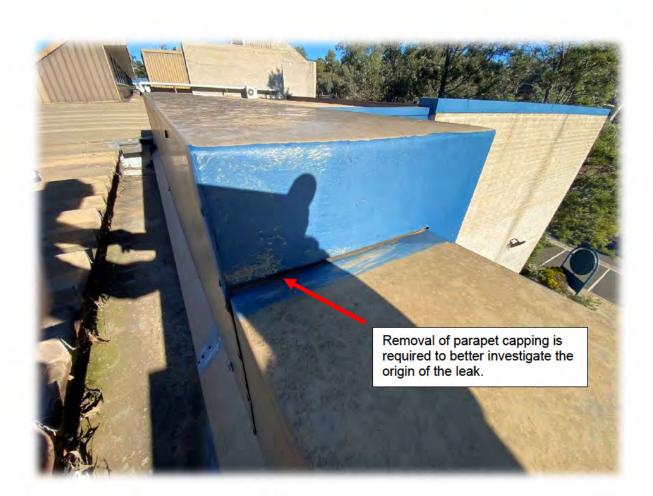

---------------------------|
| Item 20 | Repair break in flashing and reseal.                                        |



Figure 28: Parapet wall over humanities room



Figure 29: Raised roof sheet



Figure 30: Break in flashing

# 13. Room 7.5

**Findings:** This area of roof requires addition resourcing to further investigate the origin of the roof leak. Work is required as outlined in item 21-22.

# **Recommendations:**

| Item 21 | Remove parapet capping and investigate. Carry out all due diligence to repair<br>and make good. |
|---------|-------------------------------------------------------------------------------------------------|
| Item 22 | Clean and reseal all associated joints and ends including sump for box gutter.                  |



Figure 31: Roof area above room 7.5



Figure 32: Box gutter and parapet flashing

# 14. Outside Boardroom

**Findings:** This area of roof requires addition resourcing to further investigate the origin of the roof leak. The roof area around the reported leak displays visible signs of damage resulting in the partial flooding of the cladding as seen in figure 33. Breaks along flashing seals were noted. The box gutters were investigated as seen in figures 34-35. Work is required as outlined in item 23-24.

# **Recommendations:**

| Item 23 | Remove parapet capping and investigate. Carry out all due diligence to repair<br>and make good. |
|---------|-------------------------------------------------------------------------------------------------|
| Item 24 | Clean and reseal all associated joints and ends including sump for box