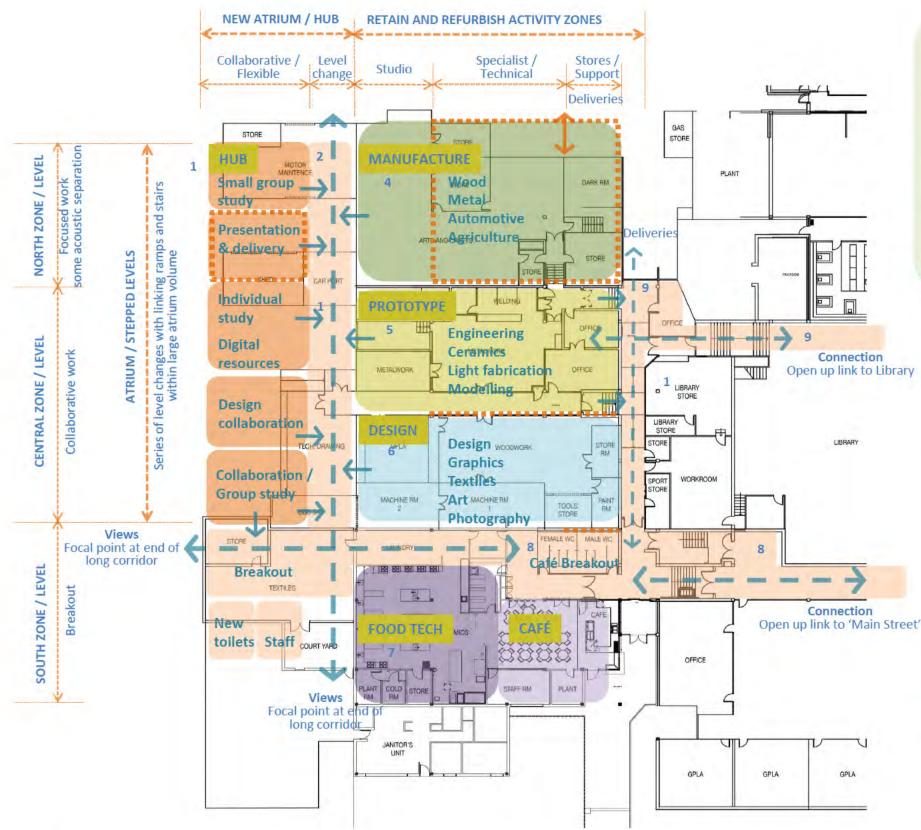

#### **CREATIVE HUB - PROJECT OVERVIEW**

A new atrium extension is proposed to replace the existing series of 'add-ons' to the western side of the art, tech and design precinct. The aim of the new atrium is to:

- Provide a new Creative Hub which will foster creativity and collaboration across the art, tech, food and design zones
- Provide flexible individual and group study spaces that can be shared by students across the different creative disciplines
- Provide accessible circulation that negotiates the level changes between the three zones
- Provide digital and AV facilities to support modern teaching & learning
- Remove toilet block and laundry obstructions blocking linkages between the existing 'Main Street' circulation and the proposed new Creative Hub; strengthen linkages between the precinct and the rest of the college community
- Provide breakout space adjacent to the existing café facility (currently a high demand facility but with limited seating and queuing capacity)
- Provide visual connections through to each of the three zones from the atrium Hub
- The new atrium design would include glazing to capture views and daylight providing enhanced external sightlines and access to daylight for both the new and existing spaces
- Improve delivery access
- Improve amenity and opportunities for collaboration for staff and students

#### **CREATIVE HUB - EXISTING SPATIAL RESTRICTIONS:**

- The western wing of the campus is made up of 3 zones each broadly accommodating art (north), tech (centre), food science (south).
- These zones or building volumes step down in level from south to north (following site contours). The highest level (food science) is itself approximately half a level lower than the Library and Maths Hub to the east.
- Level changes between the stepped volumes in the west wing are adjusted via a series of ramps along the length of the north/south corridor. The ramps are not of a compliant gradient (under current BCA). There are additional level changes, between the ramped corridor and the floor levels of each of the three zones. These level changes are accessed via stairs, modified with stair lifts.
- There are a series of 'add on' structures further to the west of the zones, which contain textiles, automotive, design and various storage areas including a bus parking bay – these have indirect access to the main corridor
- Some key impacts of the existing facilities are:
  - Main circulation is enclosed and presents difficulties for students with a disability
  - Zones are physically segregated; presents barriers to encouraging and supporting collaborative activities across different subject areas (eg facilitating 3D artwork fabricated in metal or fabric)
  - Digital resources are not equitably distributed for students across the different disciplines
  - Circulation through and between areas is unclear (eg Textiles requires circulation through Laundry and 'back of house' zone for Food science; design is at the end of a long corridor bisecting machine rooms for wood and metal tech)
  - Through-circulation from rest of campus along 'main Street' to the café is impeded by stairs, doors and a poorly located set of toilets.
  - Room layouts are bisected by minor circulation paths; machine rooms are cramped (and potentially unsafe); storage is poorly located or inadequate; bulk deliveries are difficult (eg bus bay impedes wood tech deliveries)
  - Limited or no external views and day-lighting from many of the spaces; increases isolation of students and subject cohorts
  - Limited or no internal sightlines between areas or to circulation – learning spaces very isolated & internally focused

- Hub: made up of series of stepped platforms within overarching atrium space
- 'Street' of stepped platforms and ramps negotiates level changes within the atrium and connects the Hub collaborative spaces to the different levels of the existing (refurbished) activity zones
- Existing zones (3 levels see previous page) reorganised into 4 activity zones:
  - Manufacture at car park end with access for materials delivery, space for automotive activities and links to external agriculture activities. High degree of acoustic enclosure required to technical areas
  - Prototype within central zone; link between design and manufacturing activities; requires enclosure to some areas
  - Design flexible studio and workroom spaces with shared access to specialist equipment and resources
  - Food tech existing spaces (recently refurbished) retained with adjacent café; accessibility and amenity improved by opening main circulation to breakout spaces serviced by cafe
- 8. Demolish toilet block and open up links from new Hub to existing Main Street circulation to rest of campus
- 9. Existing internal ramped circulation remains as a secondary circulation. Opportunity to strengthen links between Creative Hub and Library via secondary 'street'