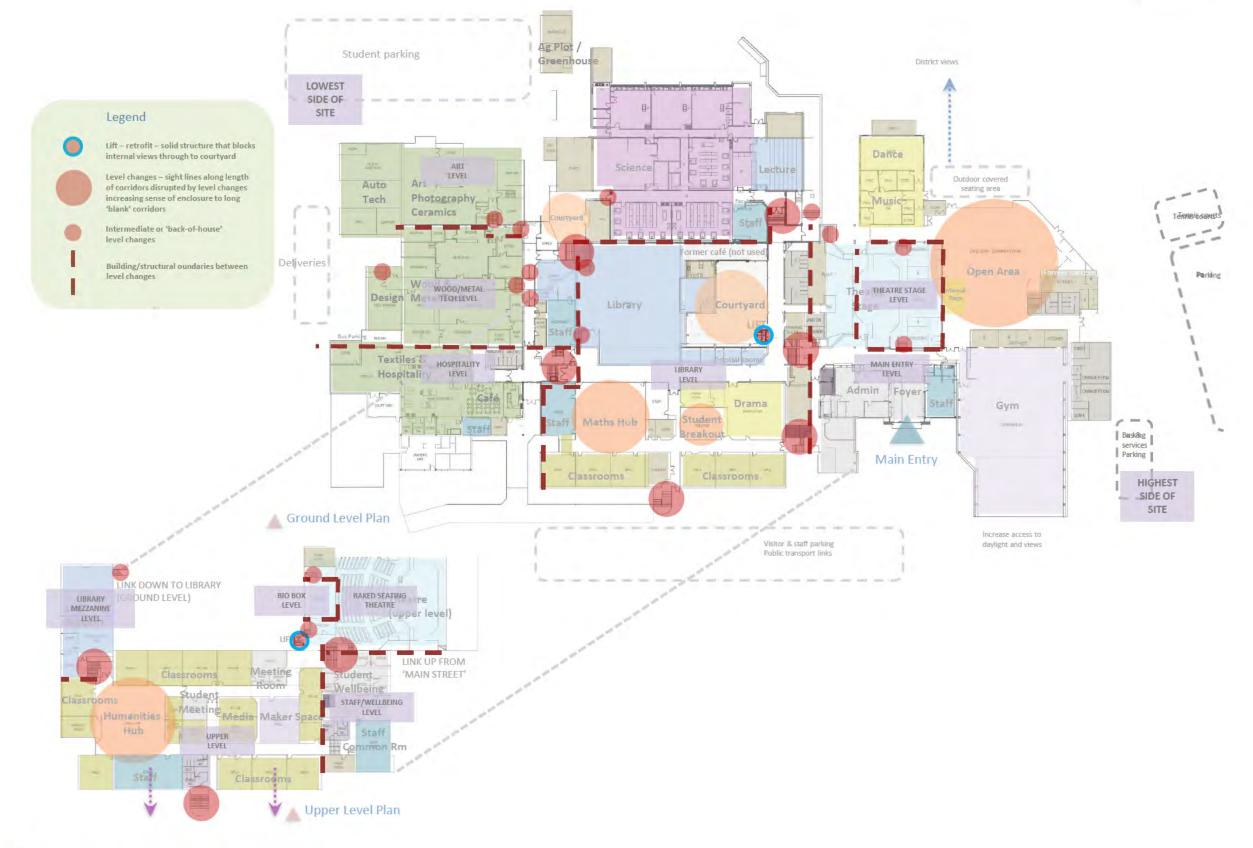

The application of these design intentions to an aging building has been challenging, and ultimately this is intended as a conceptual blueprint, subject to change, adaption and the availability of resources into the future. We have prioritised a number of projects to begin with, scoped to varying degrees of detail. We hope this Hawker College Master Plan will engage and inspire our current and future learning community to achieve our great potential.

November 20<sup>th</sup>, 2018





<sup>1</sup> Dr Bill Donovan, "Hawker College 40 Years and Still Going Strong", 2016 <sup>2</sup> ACT Government, "The Future of Education", 2018





# 

# EXISTING FACILITIES | November 2018

Page 15 of 114





# **KEY ISSUES** | Internal focus & lack of connection

Page 16 of 114

## **RECORD 34**





# **KEY ISSUES | Level changes & inaccessibility**

6

**RECORD 34** 



# 

**KEY ISSUES | Refurbishment constraints & opportunities** 

7

Page 18 of 114

## **RECORD 34**





MASTER PLAN | Proposed future layout

8

Page 19 of 114



# **PROJECT H:**

Upgrade existing parking to address accessibility, code compliance, traffic calming, signage upgrade, pick-up and drop-off revised

# PROJECT I:

Landscape upgrades including upgrade of external gardens and planting, courtyard hard- & softscape upgrades, external learning space, external performance space & recreational spaces



HAWKER COLLEGE: UPPER FLOOR (EXISTING)



HAWKER COLLEGE Engage | Inspire | Achieve

PROPOSED PROJECTS

Page 20 of 114





PROJECT A | Gym/Active Arts Upgrade - location

Page 21 of 114

## GYM/ACTIVE ARTS U