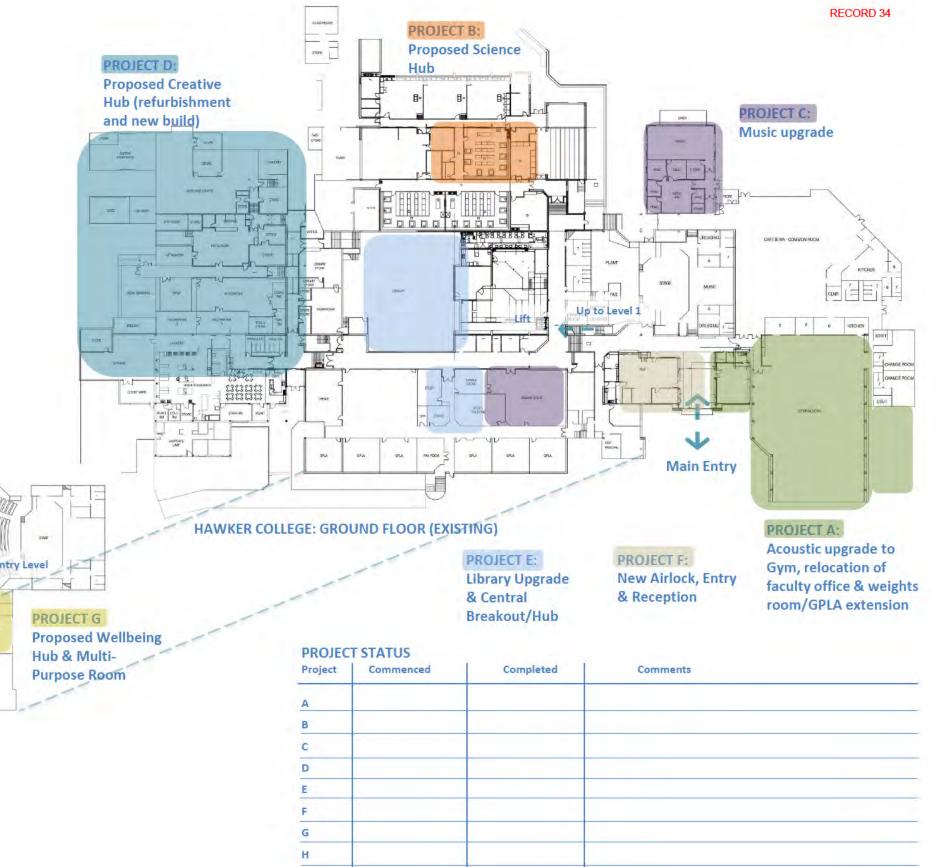

# Hawker College Master Plan 2018 & proposed project scoping

# **PROJECT H:**

Upgrade existing parking to address accessibility, code compliance, traffic calming, signage upgrade, pick-up and drop-off revised

# PROJECT I:

Landscape upgrades including upgrade of external gardens and planting, courtyard hard- & softscape upgrades, external learning space, external performance space & recreational spaces

HAWKER COLLEGE: UPPER FLOOR (EXISTING)

HAWKER COLLEGE Engage | Inspire | Achieve

PROPOSED PROJECTS

Page 20 of 114

PROJECT A | Gym/Active Arts Upgrade - location

Page 21 of 114