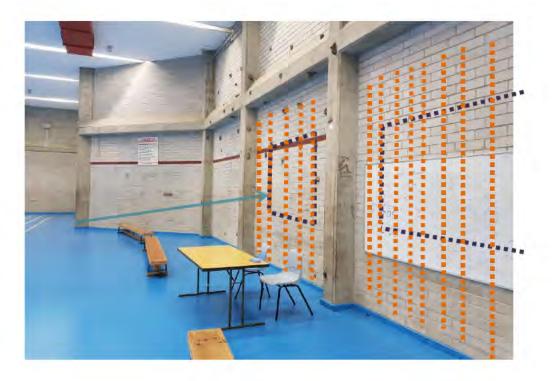

## Total Area of Gym: 700m2

Area of coverage with acoustic absorbent material (as per Acoustic Engineer's advice – see over):

Acoustic ceiling treatment: 200 m2 of coverage

Acoustic wall treatment: 125m2 of coverage (approx. 50% of room perimeter) x nom 2400H

#### STAGE 2: ACOUSTIC UPGRADE TO GYMNASIUM

- 1. Currently the Gymnasium is not suitable for activities other than ball sports due to extremely uncomfortable acoustics .
- 2. A preliminary acoustic report has been prepared by which has confirmed that measurements show the Gym has 'a very long reverberation time for a school hall" and requires the addition of acoustic absorption linings to the ceiling and walls (extract from Report dated 21 July 2018 follows).
- It is proposed that sections of wall be treated with high density polyester absorber panels or other similarly absorptive materials (such as perforated or slatted timber or metal) - refer p.5 of the report extract. are to provide additional advice calculating the required m2 coverage of absorptive materials.
- 4. Structural advice will need to be obtained to confirm the appropriate method of fixing absorber panels to the ceiling. Maximum ceiling coverage is recommended

The amount of treatment provided and where it is provided determines how far the reverberation time is reduced. In this space, it will be important to treat two areas. These are the ceilings and some of the walls. The idea will be to provide as much acoustic absorption to the ceilings as possible, and to also provide some low level absorption to the walls. For the walls, the lower level up to 1.8 metres is the important zone, and approximately 50% coverage would be adequate, preferably being spaced around the hall rather than being provided in one clump. Where there are parallel walls, a good practice is to treat one of the walls, or treat both, but offset treatment to minimise parallel reflective surfaces. Where the hall is clearly directional, with a well defined location for the speaker/teacher and the audience/students, it is also good practice to treat the rear wall with acoustic absorption while leaving some of the front wall as being reflective.

- 125 square metres of 25 mm thick Quietspace panels to the walls.
- 200 square metres of 50 mm thick Quietspace panels to the ceiling.
- ......

As mentioned in the report, treating parallel walls is important, otherwise echoes will still result.

### STAFF ROOM WINDOW SCREENING - proposed treatment

- 1. Timber battens provide filtered privacy screening to windows to staff room as well as protection to the glass from ball sports.
- The wall bay between columns is treated with acoustic wall treatment (up to 3700 AFL) the timber battens (taken to a height of 2400 AFL) provide protection to the wall lining, as well as providing additional acoustic benefit.
- Battens (nom recycled hardwood mixed Vctorian Ash / Tassie Oak) are spaced at 'less than cricket ball' distance apart.

## ACOUSTIC WALL LININGS - proposed treatment

- The above treatment is proposed as the acoustic treatment module for the walls (as well as protective treatment for the windows)
- 2. The walls bays are first covered by 25mm thick Quietspace (or similar) acoustic panels; then protective timber battens are fitted to provide additional impact protection to the face up to 2400AFL