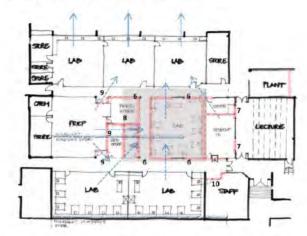

#### MUSIC REFERBISHMENT - PROJECT OVERVIEW

Internal refurbishment of existing music and dance wing to provide:

- Modern music facility with acoustically treated spaces
- Sound proof practice rooms
- GPLA/theory space for 25 students seated at tables
   Ensemble room for music performance, suitable for
- 25 musicians with instruments (including drum kit and keyboard(s))
- Instrument and associated storage
- Existing dance space to be relocated to existing drama space (see over page) – size and existing timber floor in this room would suit ensemble space (with upgraded acoustic isolation).

Main issues with current facility:

- Inadequate soundproofing between spaces no walls are taken full height (i.e. above ceiling), which means practice rooms and music room cannot operate concurrently; dance and music practice experience acoustic interference.
- Music room is too small to operate as an ensemble space – cannot fit 25 students with instruments
- Insufficient space in music room to allow for space to be used by a full class for theory lessons
- Less timetable demand for the large adjacent area devoted to dance than for music

Broadly the project involves:

- Demolition of the existing 'non-acoustic' internal partitions
- Internal refurbishment of entire wing to include:
  - o Theory classroom
  - o Ensemble space (former dance room)
  - o Instrument and equipment storage
  - o 2 practice rooms for up to 5 students
  - o 2-3 smaller practice rooms

Total area of internal refurbishment: (music wing) Approx.240m<sup>2</sup>

#### **EXISTING SCIENCE FACULTY AREA: SPATIAL RESTRICTIONS**

- 1. Blank walls face Circulation and adjacent Active Arts (& Canteen) Hub; existing music facility does not support nor encourage broader interactions with school community
- 2. Existing music room entirely inward focussed, with limited external views and daylight
- Existing music room too small to operate as either (or both) an ensemble room or music theory/presentation classroom – limited wall space and floor space intersected by circulation routes to prac spaces and store
- No acoustic isolation to existing prac spaces partitions do not go full height (instead stop at ceiling)
- 5. Inadequate acoustic separation between dance and music prac

#### PROPOSED DEMOLITION

- Rebuild wall (acoustic) between existing Dance and rest of the space. Existing dance room (with timber floor) becomes new ensemble room.
- 7. Remove internal walls within existing music facility
- 8. Remove or part demolish sections of walls to corridor to make new openings (to suit new layout)
- Possible removal of some existing external walls to make new connections to outdoor seating area (and future outdoor performance area

# PROJECT C | MUSIC UPGRADE – existing & internal demolition (music wing)