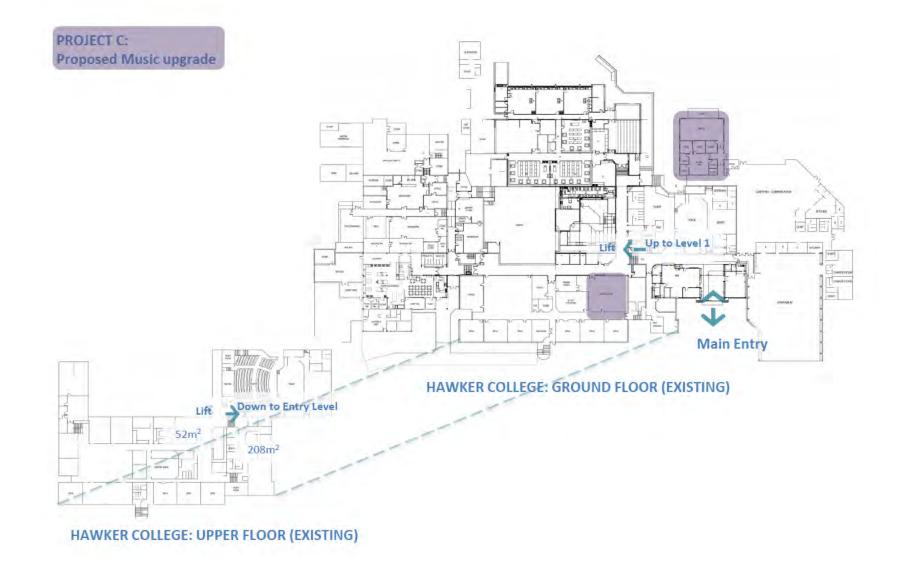

PROJECT B | Science Hub - existing & demolition

PROJECT C | MUSIC UPGRADE - location

Page 31 of 114

#### MUSIC REFERBISHMENT - PROJECT OVERVIEW

Internal refurbishment of existing music and dance wing to provide:

- Modern music facility with acoustically treated spaces
- Sound proof practice rooms
- GPLA/theory space for 25 students seated at tables
   Ensemble room for music performance, suitable for
- 25 musicians with instruments (including drum kit and keyboard(s))
- Instrument and associated storage
- Existing dance space to be relocated to existing drama space (see over page) – size and existing timber floor in this room would suit ensemble space (with upgraded acoustic isolation).