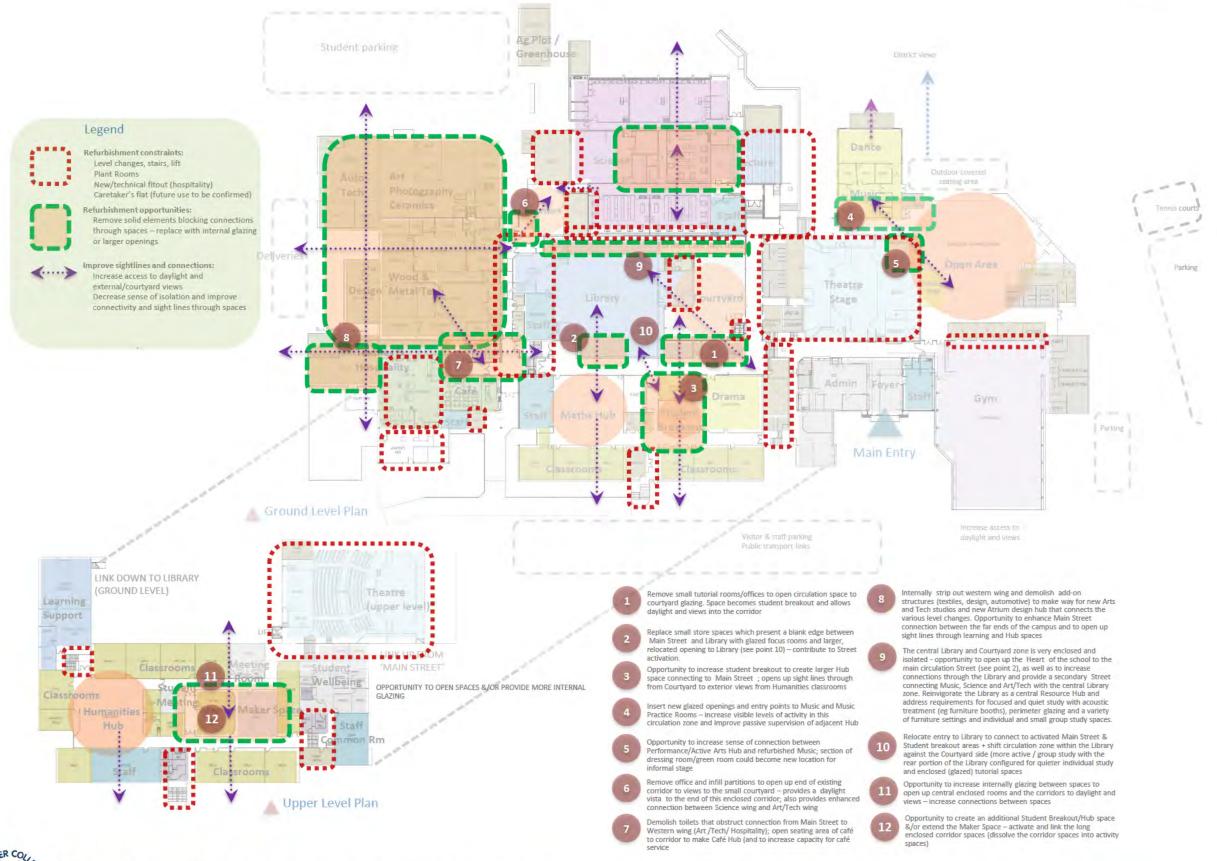

# 

**KEY ISSUES | Refurbishment constraints & opportunities** 

7

Page 18 of 114

#### **CREATIVE HUB - PROJECT OVERVIEW**

A new atrium extension is proposed to replace the existing series of 'add-ons' to the western side of the art, tech and design precinct. The aim of the new atrium is to:

- Provide a new Creative Hub which will foster creativity and collaboration across the art, tech, food and design zones
- Provide flexible individual and group study spaces that can be shared by students across the different creative disciplines
- Provide accessible circulation that negotiates the level changes between the three zones
- Provide digital and AV facilities to support modern teaching & learning
- Remove toilet block and laundry obstructions blocking linkages between the existing 'Main Street' circulation and the proposed new Creative Hub; strengthen linkages between the precinct and the rest of the college community
- Provide breakout space adjacent to the existing café facility (currently a high demand facility but with limited seating and queuing capacity)
- Provide visual connections through to each of the three zones from the atrium Hub
- The new atrium design would include glazing to capture views and daylight providing enhanced external sightlines and access to daylight for both the new and existing spaces
- Improve delivery access
- Improve amenity and opportunities for collaboration for staff and students

Solid masonry walls Level changes (ramps & stairs/stair lifts)

#### **CREATIVE HUB - EXISTING SPATIAL RESTRICTIONS:**

- The western wing of the campus is made up of 3 zones each broadly accommodating art (north), tech (centre), food science (south).
- These zones or building volumes step down in level from south to north (following site contours). The highest level (food science) is itself approximately half a level lower than the Library and Maths Hub to the east.
- Level changes between the stepped volumes in the west wing are adjusted via a series of ramps along the length of the north/south corridor. The ramps are not of a compliant gradient (under current BCA). There are additional level changes, between the ramped corridor and the floor levels of each of the three zones. These level changes are accessed via stairs, modified with stair lifts.
- There are a series of 'add on' structures further to the west of the zones, which contain textiles, automotive, design and various storage areas including a bus parking bay – these have indirect access to the main corridor
- Some key impacts of the existing facilities are:
  - Main circulation is enclosed and presents difficulties for students with a disability
  - Zones are physically segregated; presents barriers to encouraging and supporting collaborative activities across different subject areas (eg facilitating 3D artwork fabricated in metal or fabric)
  - Digital resources are not equitably distributed for students across the different disciplines
  - Circulation through and between areas is unclear (eg Textiles requires circulation through Laundry and 'back of house' zone for Food science; design is at the end of a long corridor bisecting machine rooms for wood and metal tech)
  - Through-circulation from rest of campus along 'main Street' to the café is impeded by stairs, doors and a poorly located set of toilets.
  - Room layouts are bisected by minor circulation paths; machine rooms are cramped (and potentially unsafe); storage is poorly located or inadequate; bulk deliveries are difficult (eg bus bay impedes wood tech deliveries)
  - Limited or no external views and day-lighting from many of the spaces; increases isolation of students and subject cohorts
  - Limited or no internal sightlines between areas or to circulation – learning spaces very isolated & internally focused

- Hub: made up of series of stepped platforms within overarching atrium space
- 'Street' of stepped platforms and ramps negotiates level changes within the atrium and connects the Hub collaborative spaces to the different levels of the existing (refurbished) activity zones
- Existing zones (3 levels see previous page) reorganised into 4 activity zones:
  - Manufacture at car park end with access for materials delivery, space for automotive activities and links to external agriculture activities. High degree of acoustic enclosure required to technical areas
  - Prototype within central zone; link between design and manufacturing activities; requires enclosure to some areas
  - Design flexible studio and workroom spaces with shared access to specialist equipment and resources
  - Food tech existing spaces (recently refurbished) retained with adjacent café; accessibility and amenity improved by opening main circulation to breakout spaces serviced by cafe
- 8. Demolish toilet block and open up links from new Hub to existing Main Street circulation to rest of campus
- 9. Existing internal ramped circulation remains as a secondary circulation. Opportunity to strengthen links between Creative Hub and Library via secondary 'street'

STAGING

This project could be delivered in 3 or 4 stages

PROJECT E | Library Upgrade & Central Breakout/Hub

Page 40 of 114