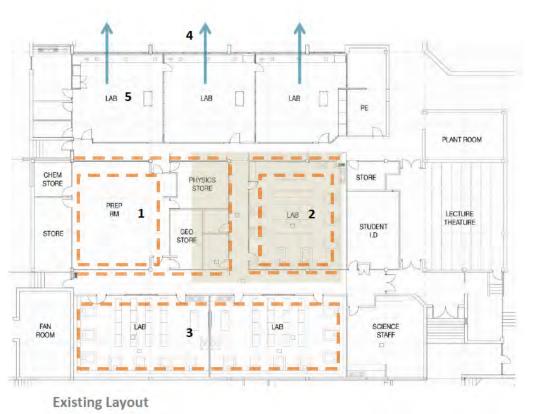

#### EXISTING SCIENCE FACULTY AREA: SPATIAL RESTRICTIONS

- The existing Prep Room has daylighting and views only via high-level clerestory glazing; very internalised space with no opportunity for passive supervision by staff of student activities.
- 2. Existing internal wet lab has very limited daylight and views through high level glazing largely an internal space, and not a very pleasant teaching environment.
- 3. The two southern labs rely on high level clerestory glazing only for daylighting, allowing limited views out of these spaces. Internal glazing to the corridor looks onto the blank masonry walls of the core, preventing internal visual connections between lab spaces.
- 4. Northern labs are currently the only spaces in the science precinct with external views. These spaces have extensive internal glazing to corridor which would allow views through to the outside from more internal locations, once sections of masonry core are demolished.
- 5. The northern labs are currently largely used for PE/Exercise science and weights room/gym activities. It is proposed to relocate these activities to new general classroom spaces adjacent to the Gym (or elsewhere). Following demolition of the central lab & core, there would be 5 wet lab spaces, two tutorial spaces and study space for approx. 50 students.