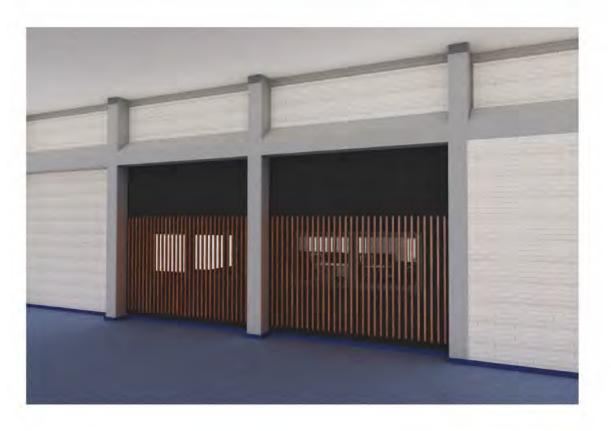

## **ISSUES:**

 The adjacent Canteen space is being developed as an 'Active Arts Hub' centred between the music, dance and gymnasium spaces. To facilitate student activity in the Gym and Canteen/Hub (outside of scheduled classes) a faculty staff room is to be located in a former large meeting room. This space sits adjacent to the Gym. New internal glazing is proposed in order to allow for passive supervision from the new faculty room into both the Hub area and the Gym

ALE

SING

- The Gym is a large volume space finished with large expanses of flat, hard surfaces.
   Consequently the acoustics are very poor making the space very uncomfortable and difficult to use for activities other than ball sports. The college would like to be able to use the Gym for a much broader range of activities including:
  - Examinations
  - Assemblies & presentations
  - Exercise and dance classes
  - Community hire
- Exercise science activities, including a weights rooms, are currently located in the Science faculty area. Ideally, to facilitate the Science Hub development, these activities would be best located adjacent to the Gym. An extension connecting to the current Gym change rooms is proposed, to accommodate a weights room and exercise science classroom.

# LEGEND Meeting room repurposed as Staff Room with new internal windows to provide supervision of Gym and Canteen Gym Acoustic upgrade: surface treatment to walls and ceiling Proposed extension – 2 new GPLA's

## SCOPE OF WORK

3.

- 1. Stage 1: Locate faculty staff room in former meeting room; add new window openings(3 off) to provide passive supervision of Gym and of the adjacent Active Arts Hub. Improved staff supervision is required to encourage greater levels of student activity in both spaces. Protection will be provided to glazing from gymnasium side with timber battens/blades (will also provide acoustic benefit when using Gym for presentations/assemblies)
- Stage 2: Acoustic treatment required to ceiling and (part) wall surfaces to improve acoustic quality of gymnasium to allow for general purpose uses (including examinations and assemblies)
  - Stage 3: Proposed new single storey extension to change room block to provide two additional classroom spaces (weights room and GPLA for Active Arts faculty). May include minor upgrade of adjacent (underutilised) change room spaces to provide additional sports and outdoor education related storage.

## STAGE 3: GPLA extension to Gym

- 1. Proposal to extend existing services wing adjacent to gym to include 2 additional GPLA's. One of the spaces is proposed to be used as a weights room. The other will be used as a GPLA for Active Arts Faculty (exercise science, PE, outdoor education, drama, dance etc)
- 2. Area is adjacent, but clear of, existing student car park to the east of the existing gym exterior
- 3. Proposed new extension to be single storey, roofline to align with adjacent existing single storey services wing, with pre-coloured steel sheet &/or masonry to exterior